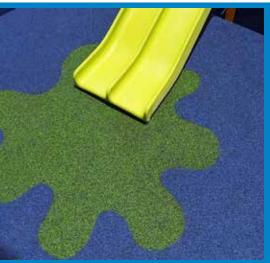

### No Fault Safety Surface for Playgrounds

No Fault Safety Surface (NFSS) is comprised of the highest quality EPDM or TPV rubber granules blended with a polyurethane binder. NFSS is poured-in-place and professionally installed on site as a 2-layer system for playgrounds. The bottom impact absorbing layer is made of clean, recycled rubber buffing. The top decorative wear layer consists of highquality EPDM or TPV rubber granules. The wear layer is available in a wide variety of color blends and provides the option to create fun theme shaped designs.

Utilizing our exclusive hand troweling and screed rod method, No Fault Safety Surface Playground System is engineered on site by our certified installation crew.

The complete No Fault Safety Surface System is designed to provide a resilient, porous, and seamless playground safety surface. It is the absolute best playground safety surface available for fall protection and ADA accessibility.