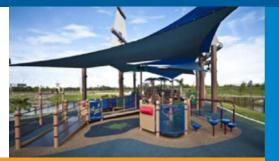

### No Fault Safety Surface for Playgrounds

No Fault Safety Surface (NFSS) is comprised of the highest quality EPDM or TPV rubber granules blended with a polyurethane binder. NFSS is poured-in-place and professionally installed on site as a 2-layer system for playgrounds. The bottom impact absorbing layer is made of clean, recycled rubber buffing. The top decorative wear layer consists of highquality EPDM or TPV rubber granules. The wear layer is available in a wide variety of color blends and provides the option to create fun theme shaped designs.

Utilizing our exclusive hand troweling and screed rod method, No Fault Safety Surface Playground System is engineered on site by our certified installation crew.

The complete No Fault Safety Surface System is designed to provide a resilient, porous, and seamless playground safety surface. It is the absolute best playground safety surface available for fall protection and ADA accessibility.