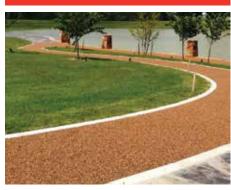

### No Fault Safety Surface for Playgrounds

No Fault Safety Surface (NFSS) is comprised of the highest quality EPDM or TPV rubber granules blended with a polyurethane binder. NFSS is poured-in-place and professionally installed on site as a 2-layer system for playgrounds. The bottom impact absorbing layer is made of clean, recycled rubber buffing. The top decorative wear layer consists of highquality EPDM or TPV rubber granules. The wear layer is available in a wide variety of color blends and provides the option to create fun theme shaped designs.

Utilizing our exclusive hand troweling and screed rod method, No Fault Safety Surface Playground System is engineered on site by our certified installation crew.

The complete No Fault Safety Surface System is designed to provide a resilient, porous, and seamless playground safety surface. It is the absolute best playground safety surface available for fall protection and ADA accessibility.

No Fault Sport Group provides coast-to-coast installation service to ensure consistent auality and premium customer service for all of our poured-in-place surfaces!