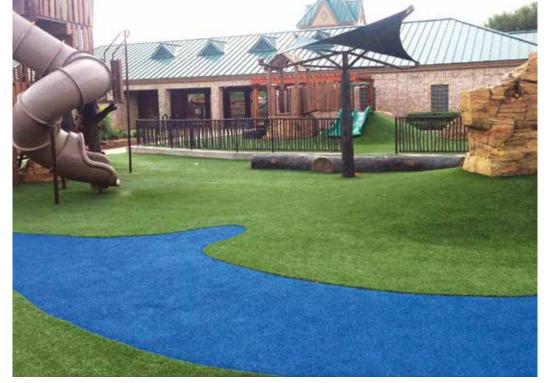

### No Fault Safety Surface for Water Play

No Fault Safety Surface for Water Play is manufactured on site. The blending of multiple color combinations to create custom inlaid graphic designs and patterns makes it the perfect play surface for pool decks, splash pads, and themed environments.

No Fault Safety Surface for Water Play is designed for barefoot play in wet areas. This system consists of the highest quality EPDM or TPV rubber granules integrated with a polyurethane binder and professionally installed at 3/8" (minimum) total depth over a concrete sub-base.