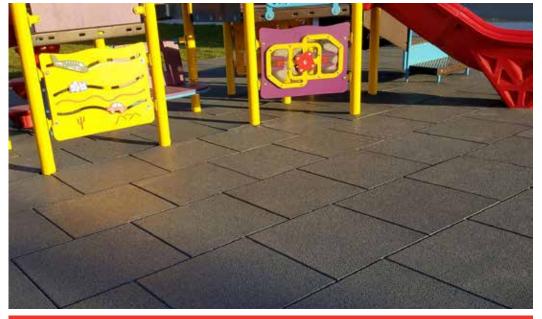

### No Fault Safety Surface for Playgrounds

No Fault Safety Surface (NFSS) is comprised of the highest quality EPDM or TPV rubber granules blended with a polyurethane binder. NFSS is poured-in-place and professionally installed on site as a 2-layer system for playgrounds. The bottom impact absorbing layer is made of clean, recycled rubber buffing. The top decorative wear layer consists of highquality EPDM or TPV rubber granules. The wear layer is available in a wide variety of color blends and provides the option to create fun theme shaped designs.

Utilizing our exclusive hand troweling and screed rod method, No Fault Safety Surface Playground System is engineered on site by our certified installation crew.

The complete No Fault Safety Surface System is designed to provide a resilient, porous, and seamless playground safety surface. It is the absolute best playground safety surface available for fall protection and ADA accessibility.