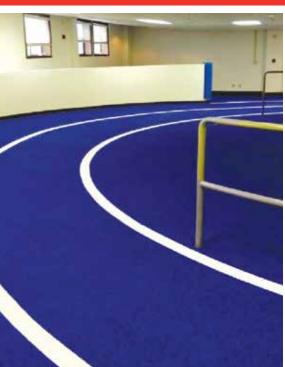

### No Fault Safety Surface for Multi-Purpose Applications

No Fault Safety Surface for Multi-Purpose Applications is designed for high intensity recreation areas to promote active play while allowing a cooler, slip resistant, and less abrasive surface than alternative surfaces.

### **Multi-Purpose Applications**

- Running, Walking & Jogging Fitness Paths
- Courtyards & **Recreation Areas**
- Basketball Courts