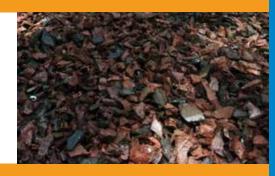

### **No Fault BONDED Rubber Mulch** (100% Shredded Mulch)

No Fault Bonded Rubber Mulch (poured-in-place) utilizes clean, 100% recycled shredded rubber mulch combined with a single component polyurethane binder to achieve a unique, attractive, and natural look for outdoor activity areas. Always ready for use, the extremely porous bonded mulch allows water to rapidly flow through the surface.

Applied at various depths, No Fault Bonded Rubber Mulch provides an impact absorbing, seamless, and accessible safety surface that requires little to no maintenance.

No Fault Sport Group provides coast-to-coast installation service to ensure consistent quality and premium customer service for all our poured-in-place surfaces!