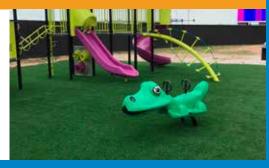

### No Fault SporTurf for Playgrounds and Open-Play Areas

No Fault SporTurf is the new generation of safety surface designed to bring sustainability, long-term value, and improved performance to playgrounds and multipurpose open-play areas. This beautiful and lush artificial turf created for playgrounds features proprietary sports performance fibers proven to outperform ordinary landscape fibers.

No Fault SporTurf for playgrounds can be installed over foam padding or a poured-inplace impact layer providing superior fall protection and ADA accessibility. The result is an impressive, sleek multi-functional play area that requires little to no maintenance and meets up to a 10 foot fall height.