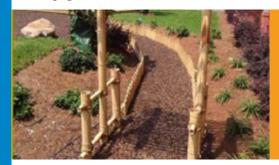

### No Fault Safety Surface for Playgrounds

No Fault Safety Surface (NFSS) is comprised of the highest quality EPDM or TPV rubber granules blended with a polyurethane binder. NFSS is poured-in-place and professionally installed on site as a 2-layer system for playgrounds. The bottom impact absorbing layer is made of clean, recycled rubber buffing. The top decorative wear layer consists of highquality EPDM or TPV rubber granules. The wear layer is available in a wide variety of color blends and provides the option to create fun theme shaped designs.

Utilizing our exclusive hand troweling and screed rod method, No Fault Safety Surface Playground System is engineered on site by our certified installation crew.

The complete No Fault Safety Surface System is designed to provide a resilient, porous, and seamless playground safety surface. It is the absolute best playground safety surface available for fall protection and ADA accessibility.