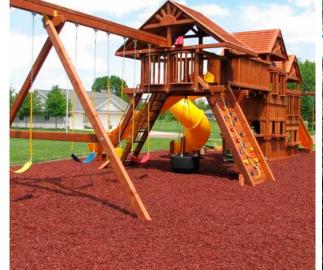

### No Fault Safety Surface for Playgrounds

No Fault Safety Surface (NFSS) is comprised of the highest quality EPDM or TPV rubber granules blended with a polyurethane binder. NFSS is poured-in-place and professionally installed on site as a 2-layer system for playgrounds. The bottom impact absorbing layer is made of clean, recycled rubber buffing. The top decorative wear layer consists of highquality EPDM or TPV rubber granules. The wear layer is available in a wide variety of color blends and provides the option to create fun theme shaped designs.

Utilizing our exclusive hand troweling and screed rod method, No Fault Safety Surface Playground System is engineered on site by our certified installation crew.

The complete No Fault Safety Surface System is designed to provide a resilient, porous, and seamless playground safety surface. It is the absolute best playground safety surface available for fall protection and ADA accessibility.