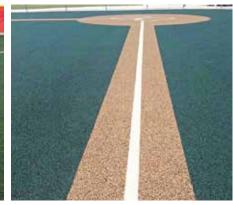

### No Fault Safety Surface for Accessible Ballfields

No Fault Safety Surface for Accessible Ballfields is designed to be ADA compliant and promotes inclusive play for children of all ages and abilities.

No Fault Safety Surface for Accessible Ballfields is professionally installed by blending the highest quality TPV granules and polyurethane binder at a minimum of ½" thickness over concrete. Poured on site, the surface allows for the blending of color combinations to create custom patterns, lines, and designs.

Existing Accessible Ballfields can be given new life by applying the No Fault Safety Surface for Accessible Ballfields as a resurfacing option. Same as new fields, the surface is installed at 1/2" thickness over the old rubber surfacing and can incorporate a variety of colors and designs.