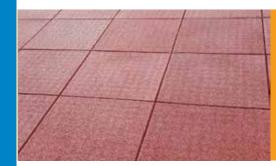

# NO FAULT Safety Tiles

### No Fault Safety Tiles

No Fault Safety Tiles are manufactured in the USA utilizing 100% environmentally sustainable recycled rubber. Our tiles are engineered exclusively to reduce the risk of serious injury associated with falls from playground equipment and other elevated surfaces. The dense recycled rubber composition enables easy maintenance and provides a clean, safe alternative to loose products such as wood mulch, sand, or pea gravel.

No Fault Safety Tiles are available in four traditional pigmented colors. All tiles have matching components for transitions, corners, and ADA accessibility. No Fault Safety Tiles are an excellent choice for new or renovated playgrounds offering easy installation, low maintenance, and superior performance.