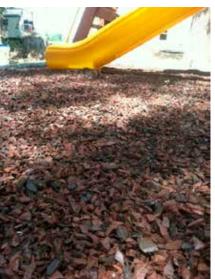

### No Fault Safety Surface for Playgrounds

No Fault Safety Surface (NFSS) is comprised of the highest quality EPDM or TPV rubber granules blended with a polyurethane binder. NFSS is poured-in-place and professionally installed on site as a 2-layer system for playgrounds. The bottom impact absorbing layer is made of clean, recycled rubber buffing. The top decorative wear layer consists of highquality EPDM or TPV rubber granules. The wear layer is available in a wide variety of color blends and provides the option to create fun theme shaped designs.

Utilizing our exclusive hand troweling and screed rod method, No Fault Safety Surface Playground System is engineered on site by our certified installation crew.

The complete No Fault Safety Surface System is designed to provide a resilient, porous, and seamless playground safety surface. It is the absolute best playground safety surface available for fall protection and ADA accessibility.