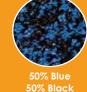

s to create custom patterns, lines, and designs.

Existing Accessible Ballfields can be given new life by applying the No Fault Safety Surface for Accessible Ballfields as a resurfacing option. Same as new fields, the surface is installed at 1/2" thickness over the old rubber surfacing and can incorporate a variety of colors and designs.







### Recommended Color Blends for Accessible Ballfields









### **Characteristics**

Features &

- ADA Accessible
- Slip Resistant
- Safe & Resilient
- Fast Drying After Heavy Rainfall
- Low Maintenance
- Customizable Design

### Added Values

- Superior Customer Service
- Proven Durability
- Experienced Craftsmanship
- Factory Warranty
- Enhanced Safety





To verify product certificiatio

### **Recommended Color Blends for Multi-Purpose**















## NO FAULT Rubber Mulch



### **Bonded Mulch Fall Height Chart** Fall Height Depth 2.25" 5' 2.75" 3.5"

### Features & **Characteristics**

4"

- Porous / Drains Well
- 100% Recycled
- Seamless & Natural Appearance
- Installs Over Leveled Earth

### **Added Values**

- IPEMA Certified
- ASTM & ADA Compliant
- Excellent Fall Protection
- Low Maintenance
- Factory Warranty

### **No Fault BONDED Rubber Mulch** (100% Shredded Mulch)

No Fault Bonded Rubber Mulch (poured-in-place) utilizes clean, 100% recycled shredded rubber mulch combined with a single component polyurethane binder to achieve a unique, attractive, and natural look for outdoor activity areas. Always ready for use, the extremely porous bonded mulch allows water to rapidly flow through the surface.

Applied at var