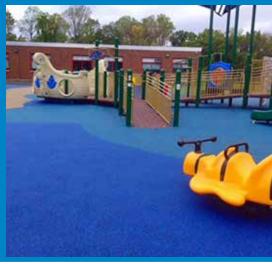

### No Fault Safety Surface for Playgrounds

No Fault Safety Surface (NFSS) is comprised of the highest quality EPDM or TPV rubber granules blended with a polyurethane binder. NFSS is poured-in-place and professionally installed on site as a 2-layer system for playgrounds. The bottom impact absorbing layer is made of clean, recycled rubber buffing. The top decorative wear layer consists of highquality EPDM or TPV rubber granules. The wear layer is available in a wide variety of color blends and provides the option to create fun theme shaped designs.

Utilizing our exclusive hand troweling and screed rod method, No Fault Safety Surface Playground System is engineered on site by our certified installation crew.

The complete No Fault Safety Surface System is designed to provide a resilient, porous, and seamless playground safety surface. It is the absolute best playground safety surface available for fall protection and ADA accessibility.