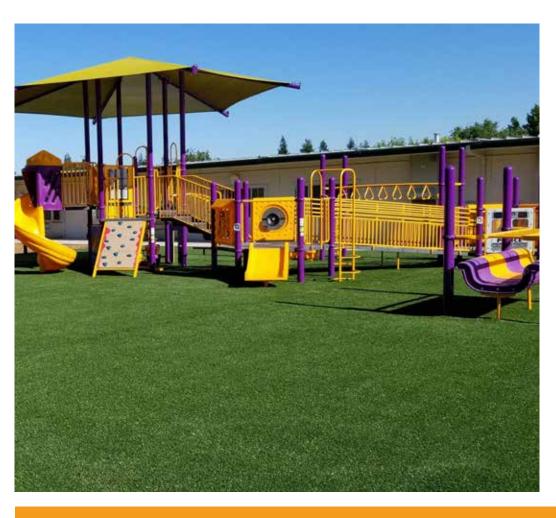

### No Fault Safety Surface for Playgrounds

No Fault Safety Surface (NFSS) is comprised of the highest quality EPDM or TPV rubber granules blended with a polyurethane binder. NFSS is poured-in-place and professionally installed on site as a 2-layer system for playgrounds. The bottom impact absorbing layer is made of clean, recycled rubber buffing. The top decorative wear layer consists of highquality EPDM or TPV rubber granules. The wear layer is available in a wide variety of color blends and provides the option to create fun theme shaped designs.

Utilizing our exclusive hand troweling and screed rod method, No Fault Safety Surface Playground System is engineered on site by our certified installation crew.

The complete No Fault Safety Surface System is designed to provide a resilient, porous, and seamless playground safety surface. It is the absolute best playground safety surface available for fall protection and ADA accessibility.