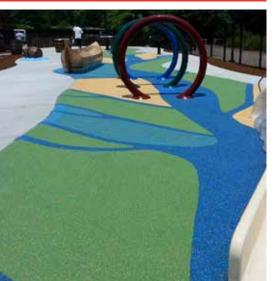

### No Fault Safety Surface for Multi-Purpose Applications

No Fault Safety Surface for Multi-Purpose Applications is designed for high intensity recreation areas to promote active play while allowing a cooler, slip resistant, and less abrasive surface than alternative surfaces.