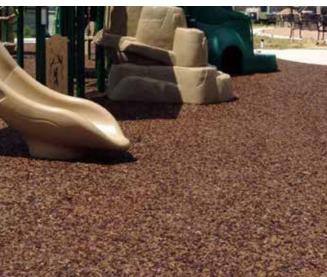

### No Fault Safety Surface for Playgrounds

No Fault Safety Surface (NFSS) is comprised of the highest quality EPDM or TPV rubber granules blended with a polyurethane binder. NFSS is poured-in-place and professionally installed on site as a 2-layer system for playgrounds. The bottom impact absorbing layer is made of clean, recycled rubber buffing. The top decorative wear layer consists of highquality EPDM or TPV rubber granules. The wear layer is available in a wide variety of color blends and provides the option to create fun theme shaped designs.

Utilizing our exclusive hand troweling and screed rod method, No Fault Safety Surface Playground System is engineered on site by our certified installation crew.

The complete No Fault Safety Surface System is designed to provide a resilient, porous, and seamless playground safety surface. It is the absolute best playground safety surface available for fall protection and ADA accessibility.

### **Available Colors for No Fault Safety Surface**

| Fall Height Chart |             |
|-------------------|-------------|
| Depth             | Fall Height |
| 1.75"             | 4'          |
| 2.25"             | 5'          |
| 2.5"              | 6'          |
| 3"                | 7'          |
| 3.5"              | 8'          |
| 4.5"              | 9'          |
| 5"                | 10'         |
| 6.5"              | 12'         |
|                   |             |