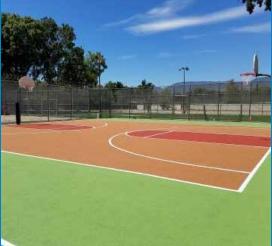

### No Fault Safety Surface for Multi-Purpose Applications

No Fault Safety Surface for Multi-Purpose Applications is designed for high intensity recreation areas to promote active play while allowing a cooler, slip resistant, and less abrasive surface than alternative surfaces.

### **Multi-Purpose Applications**

- Running, Walking & Jogging Fitness Paths
- Courtyards & **Recreation Areas**
- Basketball Courts