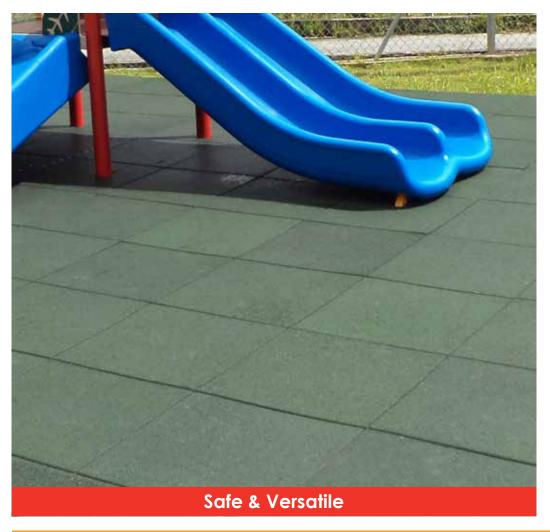

### No Fault Safety Surface for Playgrounds

No Fault Safety Surface (NFSS) is comprised of the highest quality EPDM or TPV rubber granules blended with a polyurethane binder. NFSS is poured-in-place and professionally installed on site as a 2-layer system for playgrounds. The bottom impact absorbing layer is made of clean, recycled rubber buffing. The top decorative wear layer consists of highquality EPDM or TPV rubber granules. The wear layer is available in a wide variety of color blends and provides the option to create fun theme shaped designs.

Utilizing our exclusive hand troweling and screed rod method, No Fault Safety Surface Playground System is engineered on site by our certified installation crew.

The complete No Fault Safety Surface System is designed to provide a resilient, porous, and seamless playground safety surface. It is the absolute best playground safety surface available for fall protection and ADA accessibility.