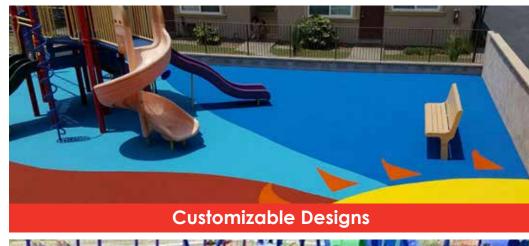

### No Fault Safety Surface for Playgrounds

No Fault Safety Surface (NFSS) is comprised of the highest quality EPDM or TPV rubber granules blended with a polyurethane binder. NFSS is poured-in-place and professionally installed on site as a 2-layer system for playgrounds. The bottom impact absorbing layer is made of clean, recycled rubber buffing. The top decorative wear layer consists of highquality EPDM or TPV rubber granules. The wear layer is available in a wide variety of color blends and provides the option to create fun theme shaped designs.