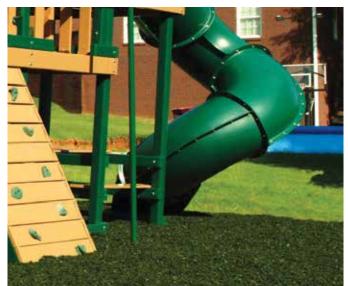

### No Fault Safety Surface for Playgrounds

No Fault Safety Surface (NFSS) is comprised of the highest quality EPDM or TPV rubber granules blended with a polyurethane binder. NFSS is poured-in-place and professionally installed on site as a 2-layer system for playgrounds. The bottom impact absorbing layer is made of clean, recycled rubber buffing. The top decorative wear layer consists of highquality EPDM or TPV rubber granules. The wear layer is available in a wide variety of color blends and provides the option to create fun theme shaped designs.

Utilizing our exclusive hand troweling and screed rod method, No Fault Safety Surface Playground System is engineered on site by our certified installation crew.

The complete No Fault Safety Surface System is designed to provide a resilient, porous, and seamless playground safety surface. It is the absolute best playground safety surface available for fall protection and ADA accessibility.