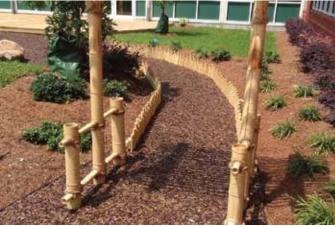

### No Fault Safety Surface for Playgrounds

No Fault Safety Surface (NFSS) is comprised of the highest quality EPDM or TPV rubber granules blended with a polyurethane binder. NFSS is poured-in-place and professionally installed on site as a 2-layer system for playgrounds. The bottom impact absorbing layer is made of clean, recycled rubber buffing. The top decorative wear layer consists of highquality EPDM or TPV rubber granules. The wear layer is available in a wide variety of color blends and provides the option to create fun theme shaped designs.

Utilizing our exclusive hand troweling and screed rod method, No Fault Safety Surface Playground System is engineered on site by our certified installation crew.

The complete No Fault Safety Surface System is designed to provide a resilient, porous, and seamless playground safety surface. It is the absolute best playground safety surface available for fall protection and ADA accessibility.