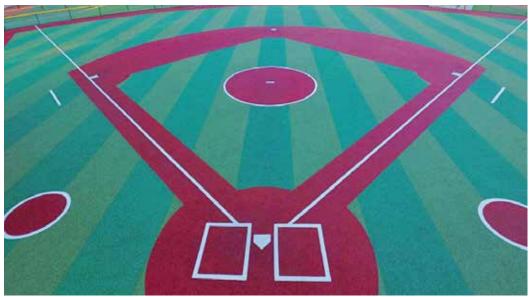

### No Fault Safety Surface for Accessible Ballfields

No Fault Safety Surface for Accessible Ballfields is designed to be ADA compliant and promotes inclusive play for children of all ages and abilities.

No Fault Safety Surface for Accessible Ballfields is professionally installed by blending the highest quality TPV granules and polyurethane binder at a minimum of ½" thickness over concrete. Poured on site, the surface allows for the blending of color combinations to create custom patterns, lines, and designs.

Existing Accessible Ballfields can be given new life by applying the No Fault Safety Surface for Accessible Ballfields as a resurfacing option. Same as new fields, the surface is installed at 1/2" thickness over the old rubber surfacing and can incorporate a variety of colors and designs.