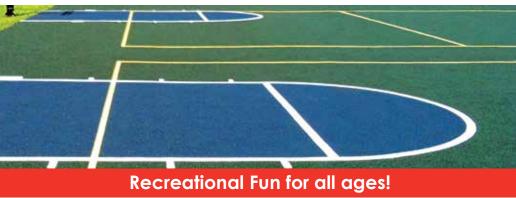

### No Fault Safety Surface for Multi-Purpose Applications

No Fault Safety Surface for Multi-Purpose Applications is designed for high intensity recreation areas to promote active play while allowing a cooler, slip resistant, and less abrasive surface than alternative surfaces.

### **Multi-Purpose Applications**

- Running, Walking & Jogging Fitness Paths
- Courtyards & **Recreation Areas**
- Basketball Courts