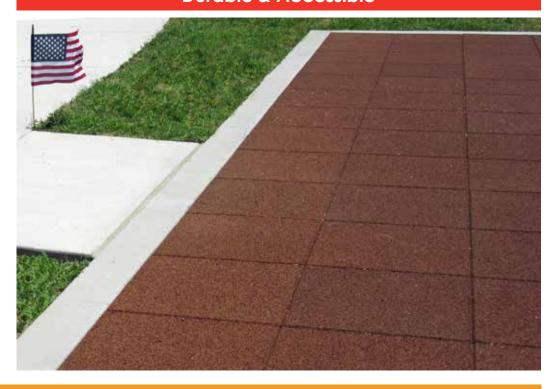

### No Fault Safety Tiles

No Fault Safety Tiles are manufactured in the USA utilizing 100% environmentally sustainable recycled rubber. Our tiles are engineered exclusively to reduce the risk of serious injury associated with falls from playground equipment and other elevated surfaces. The dense recycled rubber composition enables easy maintenance and provides a clean, safe alternative to loose products such as wood mulch, sand, or pea gravel.

No Fault Safety Tiles are available in four traditional pigmented colors. All tiles have matching components for transitions, corners, and ADA accessibility. No Fault Safety Tiles are an excellent choice for new or renovated playgrounds offering easy installation, low maintenance, and superior performance.

### **Durable & Accessible**