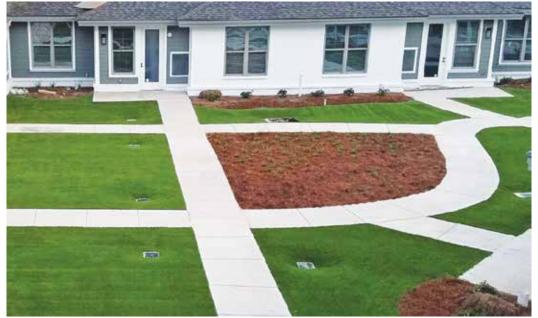

### No Fault Safety Surface for Playgrounds

No Fault Safety Surface (NFSS) is comprised of the highest quality EPDM or TPV rubber granules blended with a polyurethane binder. NFSS is poured-in-place and professionally installed on site as a 2-layer system for playgrounds. The bottom impact absorbing layer is made of clean, recycled rubber buffing. The top decorative wear layer consists of highquality EPDM or TPV rubber granules. The wear layer is available in a wide variety of color blends and provides the option to create fun theme shaped designs.

Utilizing our exclusive hand troweling and screed rod method, No Fault Safety Surface Playground System is engineered on site by our certified installation crew.

The complete No Fault Safety Surface System is designed to provide a resilient, porous, and seamless playground safety surface. It is the absolute best playground safety surface available for fall protection and ADA accessibility.

No Fault Sport Group provides coast-to-coast installation service to ensure consistent auality and premium customer service for all of our poured-in-place surfaces!