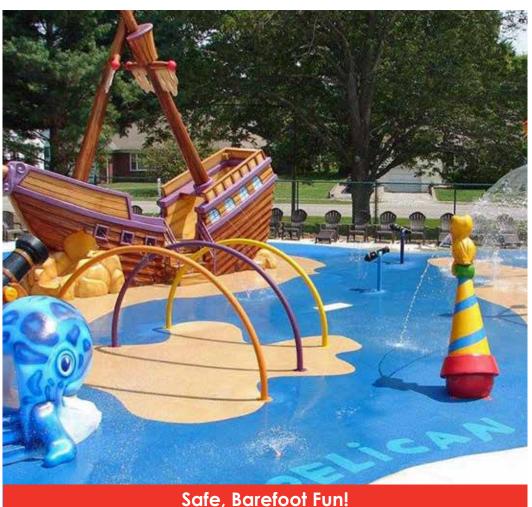

### No Fault Safety Surface for Water Play

No Fault Safety Surface for Water Play is manufactured on site. The blending of multiple color combinations to create custom inlaid graphic designs and patterns makes it the perfect play surface for pool decks, splash pads, and themed environments.

No Fault Safety Surface for Water Play is designed for barefoot play in wet areas. This system consists of the highest quality EPDM or TPV rubber granules integrated with a polyurethane binder and professionally installed at 3/8" (minimum) total depth over a concrete sub-base.