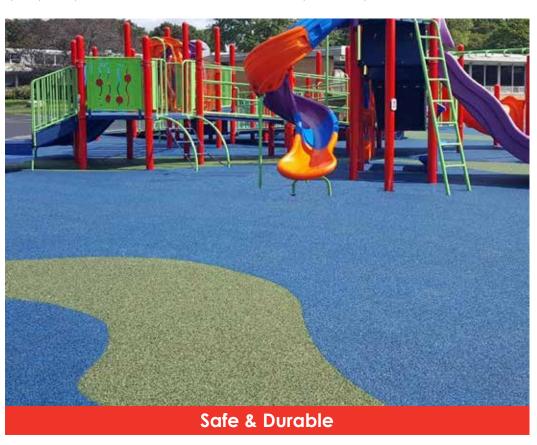

### No Fault Safety Surface for Playgrounds

No Fault Safety Surface (NFSS) is comprised of the highest quality EPDM or TPV rubber granules blended with a polyurethane binder. NFSS is poured-in-place and professionally installed on site as a 2-layer system for playgrounds. The bottom impact absorbing layer is made of clean, recycled rubber buffing. The top decorative wear layer consists of highquality EPDM or TPV rubber granules. The wear layer is available in a wide variety of color blends and provides the option to create fun theme shaped designs.

Utilizing our exclusive hand troweling and screed rod method, No Fault Safety Surface Playground System is engineered on site by our certified installation crew.

The complete No Fault Safety Surface System is designed to provide a resilient, porous, and seamless playground safety surface. It is the absolute best playground safety surface available for fall protection and ADA accessibility.