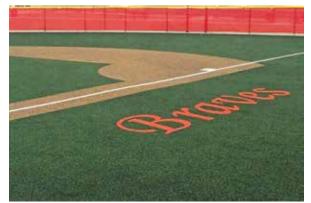

### No Fault Safety Surface for Accessible Ballfields

No Fault Safety Surface for Accessible Ballfields is designed to be ADA compliant and promotes inclusive play for children of all ages and abilities.

No Fault Safety Surface for Accessible Ballfields is professionally installed by blending the highest quality TPV granules and polyurethane binder at a minimum of ½" thickness over concrete. Poured on site, the surface allows for the blending of color combinations to create custom patterns, lines, and designs.

Existing Accessible Ballfields can be given new life by applying the No Fault Safety Surface for Accessible Ballfields as a resurfacing option. Same as new fields, the surface is installed at 1/2" thickness over the old rubber surfacing and can incorporate a variety of colors and designs.