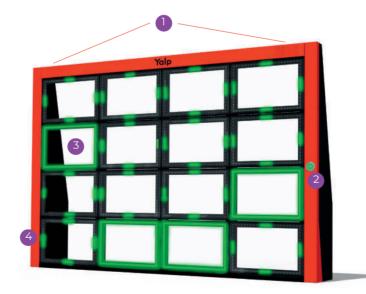

© Lappset Group Ltd 2023. All rights reserved

speed, and accuracy.

The ball wall contains 16 illuminated LED panels powered by vibration sensors; this innovative solution gives you more than football-try tennis or handball too! Whether it's beginner-level fun or advanced challenges, everyone will love playing with Sutu - so let loose and breathe in some fresh air while having tons of fun at the same time.

- Loudspeakers for multi-directional game feedback
- Choose a game (Push and play!)
- Vandalism-proof LED panels
- Powder-coated steel construction (different colors possible)
- Internet connection for service, new games and updates