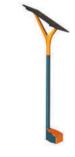

### Lappset Solar

Introducing The Lappset Solar – a revolutionary way to provide green energy and keep your playsets active even during Dutch winters! With its impeccable design, this solar post powers interactive activities for up to two hours uninterrupted. Better yet, switch it on Eco Mode for extended playtime while conserving energy throughout the winter season.

Respecting the environment is core to our mission.

Sustainability is in our DNA and with the Lappset

Solar we have found a way to bring families together while reducing their carbon footprint.

Solar YA3200

- 1 Completely black solar panel
- Y-shape, resembling a hand supporting the panel towards the sun. 90° adjustable
- Stainless steel + color matching the interactive play equipment
- Battery foot. Offers stability to the posts and creates easy access for maintenance.

### The best features

- Network independent solution for your interactive sports and play equipment
- It's free! Once the Lappset Solar is installed, the costs are zero, thanks to the sun
- Online battery control through the My Yalp platform
- It's safe! Only low voltage is used
- Turnkey: no questions about who arranges the necessary electricity
- Easy installation: less digging and less cable