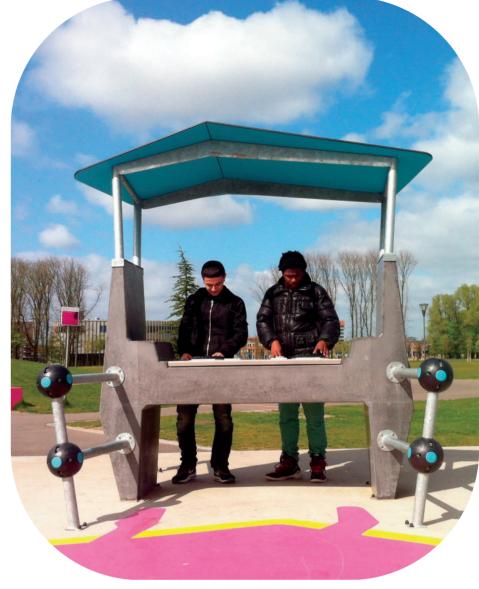

## Lappset Fono

With Fono, you can create a destination for people to connect and move to the beat! It's an innovative solution that creates cool, fun places to hang out in public areas, resorts or even family entertainment areas. And it's not just about listening - Fono sparks movement by giving people extraordinary and out-of-the-box ways to enjoy the music.

Musicians can unleash their inner DJ and join the elite ranks with Fono – an interactive DJ booth that makes it easy to explore creative beats! This innovative device allows you to directly transfer music from your smartphone to its platform,

where aspiring stars can mix and edit like a pro. With classic sound effects included for extra flair, this is sure to be a hit with anyone who wants their musical identity heard!

The Fono is always in-the-know, thanks to the newest generation of music lovers bringing their sounds straight from their pockets! No smartphone? Not a big deal - we make sure that our preloaded tracks will give you something unexpected and totally fresh. Let's get mixing!

Fono YA3702

- High-class concrete base
- 2 Chill tubes to hang out with friends
- 3 Loudspeakers, covered with a stainless steel grille
- DJ mixing desk with real turning discs
- Internet connection for service, new games and updates