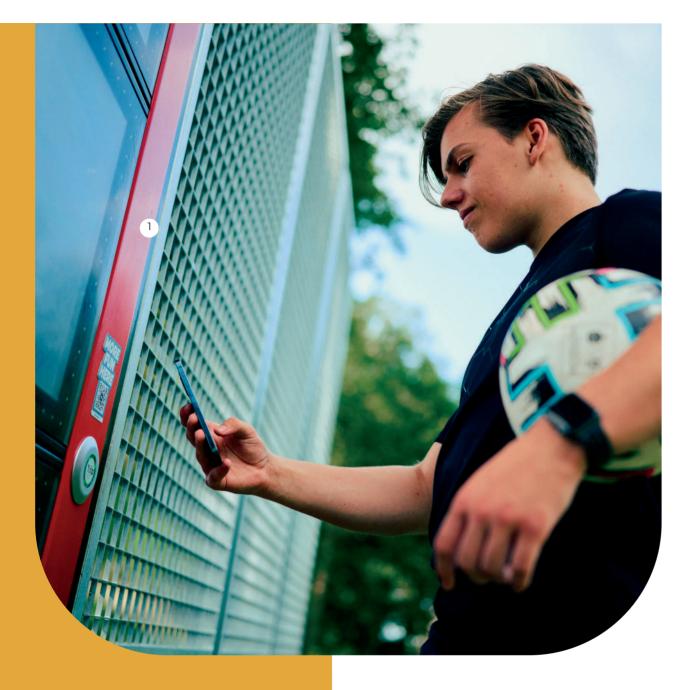

## Lappset Sona

The Sona offers an exciting, inclusive, and joyful gaming experience for as many users as possible. The Sona is designed to be inclusive, making playing together available for everyone; its intuitive design immediately reacts when you walk underneath it. With an ever-growing variety of games available at the press of a button the Sona ensures a game that suits everyone.

© Lappset Group Ltd 2023. All rights reserved

Sona YA3500

- Eye-catching arch (different colors available)
- Motion detection camera and light module
- Internal steel construction
- Loudspeaker
- Button (Push and play!)
- Playing surface (customizable)