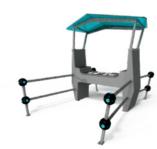

# Lappset Toro

With the Toro, players and athletes are in for a treat! This colorful interactive sports arena offers an intense game that keeps everyone on their toes. The compact space creates plenty of contact with the ball, and sloping corners plus four goals per side keep each player engaged from start to finish. We designed it specifically to challenge athletes while still having fun - because who says training can't be enjoyable too?

With fast-paced action, tactical plays, and reactive skills required, there's no doubt you'll leave every playing session feeling like your physical ability has been pushed further than ever before.

The Toro sports arena is perfect for municipalities, sports facilities, schools, family entertainment centers - and more!

Take your classic sports field, arena, or playground to the next level with Toro! It'll transform any area into an intense experience with just four interactive goals. So energize your game space in a flash perfect for those looking to add something special without taking up too much space. Get ready for maximum engagement!

Toro YA3805

- Choose a game at the main goal (Push and
- Fencing system (customizable)
- Barrier-free entrance (optional)
- LED panels
- Strong concrete base around the goals
- Rounded corners to keep the ball in play for a more active game
  - Internet connection for service, new games and updates