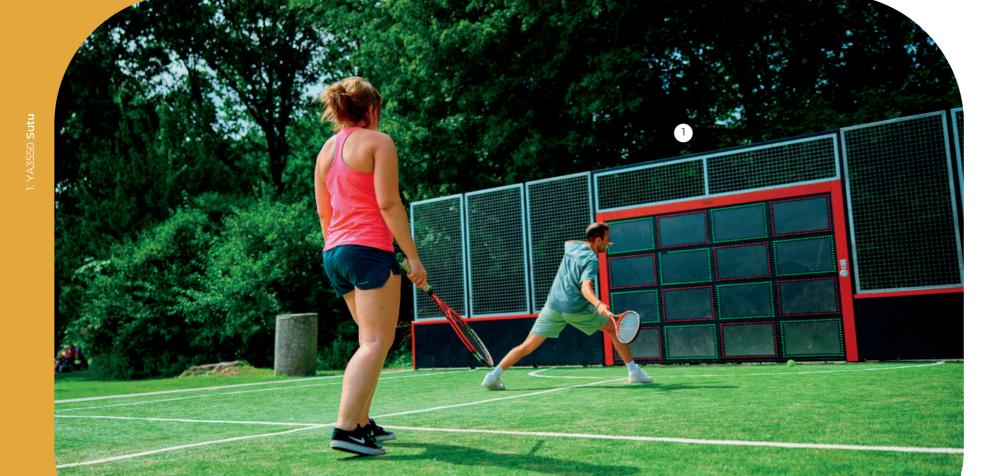

## Lappset Sutu

Sutu is an interactive playset like no other, combining advanced technology with intuitive and easy-to-use game designs. The Sutu is perfect for professional athletes looking to hone their skills and for children who want a fun leisure activity. Ideal for public areas, commercial venues, or even football & sports associations looking to improve the skills of their players at any level, Sutu's extensive library offers challenging games that boost agility,

© Lappset Group Ltd 2023. All rights reserved

speed, and accuracy.

The ball wall contains 16 illuminated LED panels powered by vibration sensors; this innovative solution gives you more than football-try tennis or handball too! Whether it's beginner-level fun or advanced challenges, everyone will love playing with Sutu - so let loose and breathe in some fresh air while having tons of fun at the same time.

- Loudspeakers for multi-directional game feedback
- Choose a game (Push and play!)
- Vandalism-proof LED panels
- Powder-coated steel construction (different colors possible)
- Internet connection for service, new games and updates

15

Sutu YA3550

Pelican Playgrounds 844.504.PLAY (7529) info@pelicanplaygrounds.com