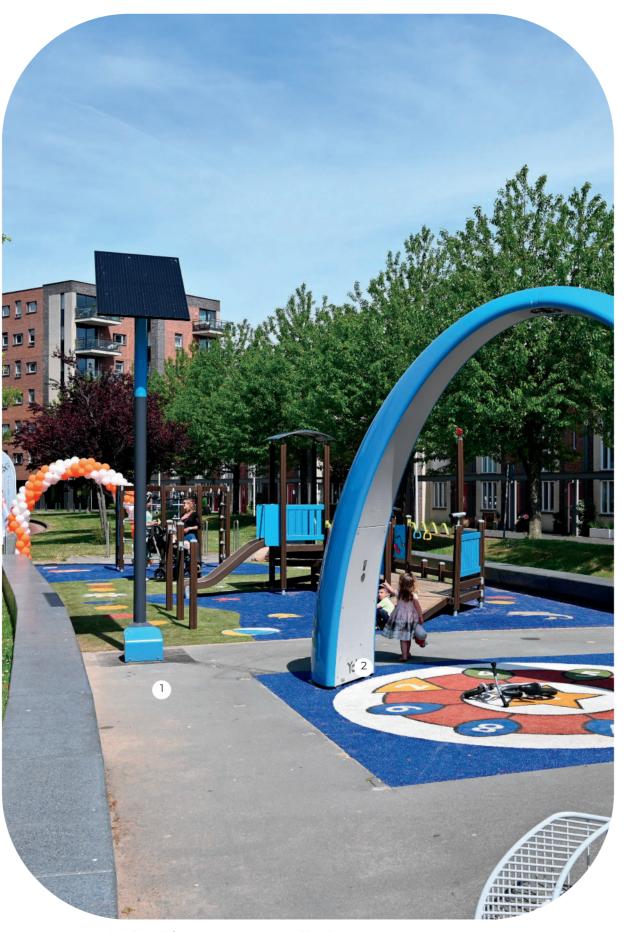

### Lappset Solar

Introducing The Lappset Solar – a revolutionary way to provide green energy and keep your playsets active even during Dutch winters! With its impeccable design, this solar post powers interactive activities for up to two hours uninterrupted. Better yet, switch it on Eco Mode for extended playtime while conserving energy throughout the winter season.

Respecting the environment is core to our mission.

Sustainability is in our DNA and with the Lappset

Solar we have found a way to bring families together while reducing their carbon footprint.

Solar YA3200

### 1. YA3200 **Solar**

2. YA3500 **Sona** 

### Distance to the interactive device