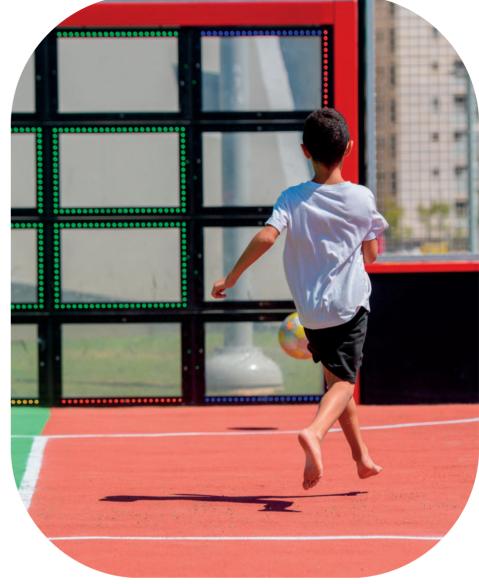

## Lappset Sutu

Sutu is an interactive playset like no other, combining advanced technology with intuitive and easy-to-use game designs. The Sutu is perfect for professional athletes looking to hone their skills and for children who want a fun leisure activity. Ideal for public areas, commercial venues, or even football & sports associations looking to improve the skills of their players at any level, Sutu's extensive library offers challenging games that boost agility,

© Lappset Group Ltd 2023. All rights reserved

speed, and accuracy.

The ball wall contains 16 illuminated LED panels powered by vibration sensors; this innovative solution gives you more than football-try tennis or handball too! Whether it's beginner-level fun or advanced challenges, everyone will love playing with Sutu - so let loose and breathe in some fresh air while having tons of fun at the same time.