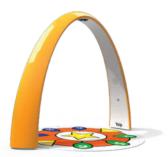

## Lappset Sona

The Sona offers an exciting, inclusive, and joyful gaming experience for as many users as possible. The Sona is designed to be inclusive, making playing together available for everyone; its intuitive design immediately reacts when you walk underneath it. With an ever-growing variety of games available at the press of a button the Sona ensures a game that suits everyone.

also hard-wearing enough for outdoor use thanks to its robust steel frame, ensuring years' worth of entertainment! Sona is ideal for various settings - from communities,

public parks, and elderly care homes providing joyful experiences for as many users as possible. Thanks to the My Yalp platform, owners can download various games, including cognitive challenges, fitness activities, and games that foster their user's imagination - ensuring no two experiences are the same.

In addition, Sona offers an opportunity for multi-generational play - parents and Sona offers hours of fun for all ages, but it is grandparents can join kids during game time while friends and family gather around this interactive experience.

© Lappset Group Ltd 2023. All rights reserved

Sona YA3500

- Eye-catching arch (different colors available)
- Motion detection camera and light module
- Internal steel construction
- Loudspeaker
- Button (Push and play!)
- Playing surface (customizable)