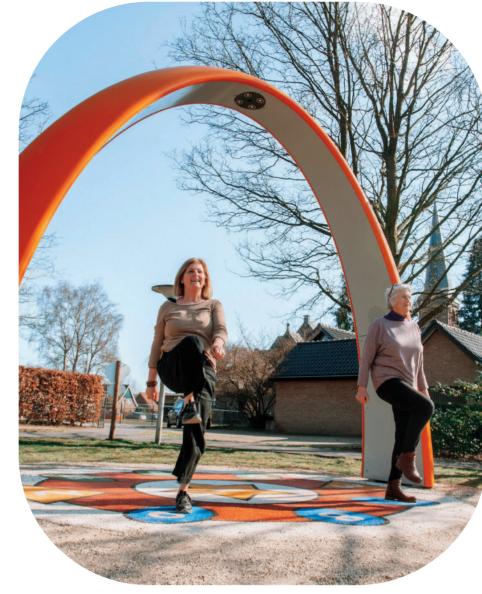

## Lappset Sona

The Sona offers an exciting, inclusive, and joyful gaming experience for as many users as possible. The Sona is designed to be inclusive, making playing together available for everyone; its intuitive design immediately reacts when you walk underneath it. With an ever-growing variety of games available at the press of a button the Sona ensures a game that suits everyone.

also hard-wearing enough for outdoor use thanks to its robust steel frame, ensuring years' worth of entertainment! Sona is ideal for various settings - from communities,

public parks, and elderly care homes providing joyful experiences for as many users as possible. Thanks to the My Yalp platform, owners can download various games, including cognitive challenges, fitness activities, and games that foster their user's imagination - ensuring no two experiences are the same.

In addition, Sona offers an opportunity for multi-generational play - parents and Sona offers hours of fun for all ages, but it is grandparents can join kids during game time while friends and family gather around this interactive experience.

© Lappset Group Ltd 2023. All rights reserved

Sona YA3500

- Eye-catching arch (different colors available)
- Motion detection camera and light module
- Internal steel construction
- Loudspeaker
- Button (Push and play!)
- Playing surface (customizable)