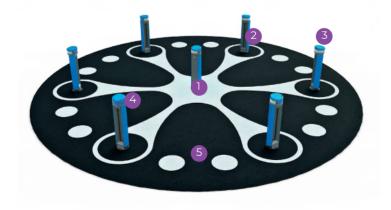

### Lappset Memo

With Memo, playground fun has been taken to the next level! This amazing interactive playset offers players an exciting gaming experience that is both stimulating and educational. The Memo is pedagogically valuable playground equipment that challenges children and young people. It has various educational games at its disposal so children can learn while having fun!

Featuring seven pillars equipped with 360° LED touch screens showing minimalistic arcade-like visuals, this modern equipment can be used indoors or outdoors for hours of entertaining exploration.

Plus, its games have hidden benefits like encouraging social skills such as teamwork and supporting healthier habits by assessing physical movements - perfect for all ages!

Visit www.lappset.com to read more about the Memo possibilities with the Lappset Outdoor Classroom.

© Lappset Group Ltd 2023. All rights reserved

- Choose a game at the main pillar (Push and play!)
- Powder-coated stainless steel construction
- 6 play columns in a circle of 8m/20ft
- 360-degree touch screen
- 5 Playing surface (customizable & optional)
  - Internet connection for service, new games and updates

13

Memo YA3900

12