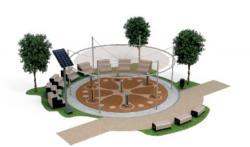

## Lappset Sona

The Sona offers an exciting, inclusive, and joyful gaming experience for as many users as possible. The Sona is designed to be inclusive, making playing together available for everyone; its intuitive design immediately reacts when you walk underneath it. With an ever-growing variety of games available at the press of a button the Sona ensures a game that suits everyone.

also hard-wearing enough for outdoor use thanks to its robust steel frame, ensuring years' worth of entertainment! Sona is ideal for various settings - from communities,

public parks, and elderly care homes providing joyful experiences for as many users as possible. Thanks to the My Yalp platform, owners can download various games, including cognitive challenges, fitness activities, and games that foster their user's imagination - ensuring no two experiences are the same.

In addition, Sona offers an opportunity for multi-generational play - parents and Sona offers hours of fun for all ages, but it is grandparents can join kids during game time while friends and family gather around this interactive experience.

© Lappset Group Ltd 2023. All rights reserved

Sona YA3500

- Eye-catching arch (different colors available)
- Motion detection camera and light module
- Internal steel construction
- Loudspeaker
- Button (Push and play!)
- Playing surface (customizable)

Internet connection for service, new games and updates