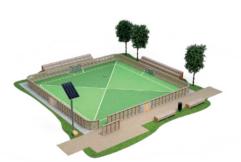

# Lappset Toro

With the Toro, players and athletes are in for a treat! This colorful interactive sports arena offers an intense game that keeps everyone on their toes. The compact space creates plenty of contact with the ball, and sloping corners plus four goals per side keep each player engaged from start to finish. We designed it specifically to challenge athletes while still having fun - because who says training can't be enjoyable too?

With fast-paced action, tactical plays, and reactive skills required, there's no doubt you'll leave every playing session feeling like your physical ability has been pushed further than ever before.

The Toro sports arena is perfect for municipalities, sports facilities, schools, family entertainment centers - and more!

Take your classic sports field, arena, or playground to the next level with Toro! It'll transform any area into an intense experience with just four interactive goals. So energize your game space in a flash perfect for those looking to add something special without taking up too much space. Get ready for maximum engagement!

Toro YA3805

- Choose a game at the main goal (Push and
- Fencing system (customizable)
- Barrier-free entrance (optional)
- LED panels
- Strong concrete base around the goals
- Rounded corners to keep the ball in play for a more active game
  - Internet connection for service, new games and updates