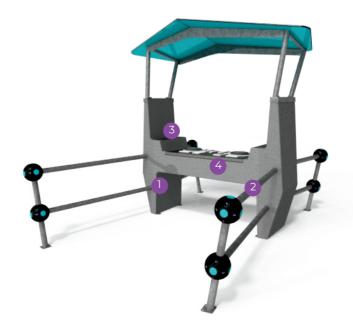

## Lappset Fono

With Fono, you can create a destination for people to connect and move to the beat! It's an innovative solution that creates cool, fun places to hang out in public areas, resorts or even family entertainment areas. And it's not just about listening - Fono sparks movement by giving people extraordinary and out-of-the-box ways to enjoy the music.

Musicians can unleash their inner DJ and join the elite ranks with Fono – an interactive DJ booth that makes it easy to explore creative beats! This innovative device allows you to directly transfer music from your smartphone to its platform,

where aspiring stars can mix and edit like a pro. With classic sound effects included for extra flair, this is sure to be a hit with anyone who wants their musical identity heard!

The Fono is always in-the-know, thanks to the newest generation of music lovers bringing their sounds straight from their pockets! No smartphone? Not a big deal - we make sure that our preloaded tracks will give you something unexpected and totally fresh. Let's get mixing!

Fono YA3702

- High-class concrete base
- 2 Chill tubes to hang out with friends
- 3 Loudspeakers, covered with a stainless steel grille
- DJ mixing desk with real turning discs
- Internet connection for service, new games and updates