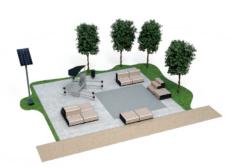

### Lappset Memo

With Memo, playground fun has been taken to the next level! This amazing interactive playset offers players an exciting gaming experience that is both stimulating and educational. The Memo is pedagogically valuable playground equipment that challenges children and young people. It has various educational games at its disposal so children can learn while having fun!

Featuring seven pillars equipped with 360° LED touch screens showing minimalistic arcade-like visuals, this modern equipment can be used indoors or outdoors for hours of entertaining exploration.

Plus, its games have hidden benefits like encouraging social skills such as teamwork and supporting healthier habits by assessing physical movements - perfect for all ages!

Children love exploring and playing, so it's no surprise that Memo has become such a hit. It's perfect for schools and kindergartens but also family entertainment locations, retail stores, and municipalities.

Visit www.lappset.com to read more about the Memo possibilities with the Lappset Outdoor Classroom.

© Lappset Group Ltd 2023. All rights reserved

- Choose a game at the main pillar (Push and play!)
- Powder-coated stainless steel construction
- 6 play columns in a circle of 8m/20ft
- 360-degree touch screen
- 5 Playing surface (customizable & optional)
  - Internet connection for service, new games and updates