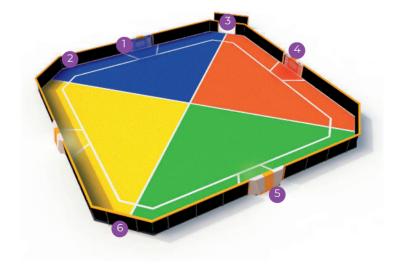

# Lappset Toro

With the Toro, players and athletes are in for a treat! This colorful interactive sports arena offers an intense game that keeps everyone on their toes. The compact space creates plenty of contact with the ball, and sloping corners plus four goals per side keep each player engaged from start to finish. We designed it specifically to challenge athletes while still having fun - because who says training can't be enjoyable too?

With fast-paced action, tactical plays, and reactive skills required, there's no doubt you'll leave every playing session feeling like your physical ability has been pushed further than ever before.

The Toro sports arena is perfect for municipalities, sports facilities, schools, family entertainment centers - and more!

Take your classic sports field, arena, or playground to the next level with Toro! It'll transform any area into an intense experience with just four interactive goals. So energize your game space in a flash perfect for those looking to add something special without taking up too much space. Get ready for maximum engagement!

Toro YA3805

- Choose a game at the main goal (Push and
- Fencing system (customizable)
- Barrier-free entrance (optional)
- LED panels
- Strong concrete base around the goals
- Rounded corners to keep the ball in play for a more active game
  - Internet connection for service, new games and updates