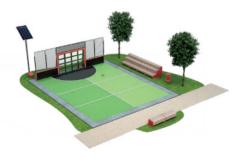

## Lappset Sutu

Sutu is an interactive playset like no other, combining advanced technology with intuitive and easy-to-use game designs. The Sutu is perfect for professional athletes looking to hone their skills and for children who want a fun leisure activity. Ideal for public areas, commercial venues, or even football & sports associations looking to improve the skills of their players at any level, Sutu's extensive library offers challenging games that boost agility,

© Lappset Group Ltd 2023. All rights reserved

speed, and accuracy.

The ball wall contains 16 illuminated LED panels powered by vibration sensors; this innovative solution gives you more than football-try tennis or handball too! Whether it's beginner-level fun or advanced challenges, everyone will love playing with Sutu - so let loose and breathe in some fresh air while having tons of fun at the same time.

- Loudspeakers for multi-directional game feedback
- Choose a game (Push and play!)
- Vandalism-proof LED panels
- Powder-coated steel construction (different colors possible)
- Internet connection for service, new games and updates