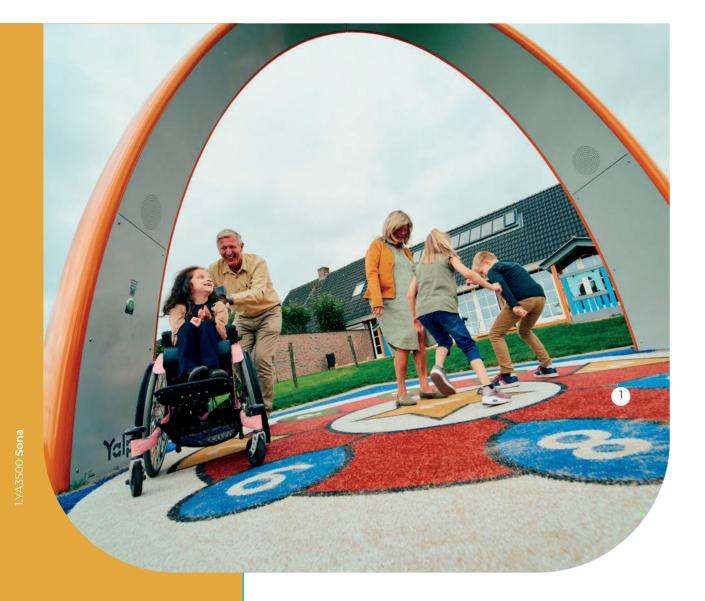

## Lappset Sona

The Sona offers an exciting, inclusive, and joyful gaming experience for as many users as possible. The Sona is designed to be inclusive, making playing together available for everyone; its intuitive design immediately reacts when you walk underneath it. With an ever-growing variety of games available at the press of a button the Sona ensures a game that suits everyone.

also hard-wearing enough for outdoor use thanks to its robust steel frame, ensuring years' worth of entertainment! Sona is ideal for various settings - from communities,

public parks, and elderly care homes providing joyful experiences for as many users as possible. Thanks to the My Yalp platform, owners can download various games, including cognitive challenges, fitness activities, and games that foster their user's imagination - ensuring no two experiences are the same.

In addition, Sona offers an opportunity for multi-generational play - parents and Sona offers hours of fun for all ages, but it is grandparents can join kids during game time while friends and family gather around this interactive experience.

© Lappset Group Ltd 2023. All rights reserved

Sona YA3500

- Eye-catching arch (different colors available)
- Motion detection camera and light module
- Internal steel construction
- Loudspeaker
- Button (Push and play!)
- Playing surface (customizable)