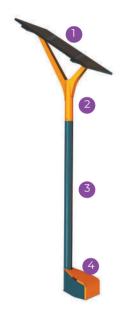

### Lappset Solar

Introducing The Lappset Solar – a revolutionary way to provide green energy and keep your playsets active even during Dutch winters! With its impeccable design, this solar post powers interactive activities for up to two hours uninterrupted. Better yet, switch it on Eco Mode for extended playtime while conserving energy throughout the winter season.

Respecting the environment is core to our mission.

Sustainability is in our DNA and with the Lappset

Solar we have found a way to bring families together while reducing their carbon footprint.

Solar YA3200

- 1 Completely black solar panel
- Y-shape, resembling a hand supporting the panel towards the sun. 90° adjustable
- Stainless steel + color matching the interactive play equipment
- Battery foot. Offers stability to the posts and creates easy access for maintenance.