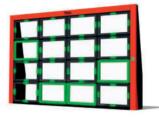

## Lappset Sutu

Sutu is an interactive playset like no other, combining advanced technology with intuitive and easy-to-use game designs. The Sutu is perfect for professional athletes looking to hone their skills and for children who want a fun leisure activity. Ideal for public areas, commercial venues, or even football & sports associations looking to improve the skills of their players at any level, Sutu's extensive library offers challenging games that boost agility,

© Lappset Group Ltd 2023. All rights reserved

speed, and accuracy.

The ball wall contains 16 illuminated LED panels powered by vibration sensors; this innovative solution gives you more than football-try tennis or handball too! Whether it's beginner-level fun or advanced challenges, everyone will love playing with Sutu - so let loose and breathe in some fresh air while having tons of fun at the same time.

- Loudspeakers for multi-directional game feedback
- Choose a game (Push and play!)
- Vandalism-proof LED panels
- Powder-coated steel construction (different colors possible)
- Internet connection for service, new games and updates