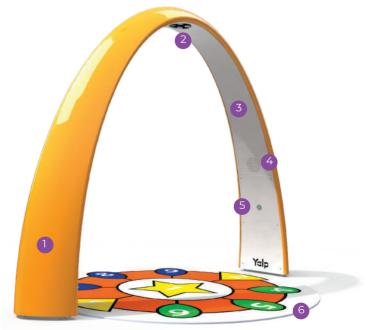

© Lappset Group Ltd 2023. All rights reserved

Sona YA3500

- Eye-catching arch (different colors available)
- Motion detection camera and light module
- Internal steel construction
- Loudspeaker
- Button (Push and play!)
- Playing surface (customizable)

Internet connection for service, new games and updates