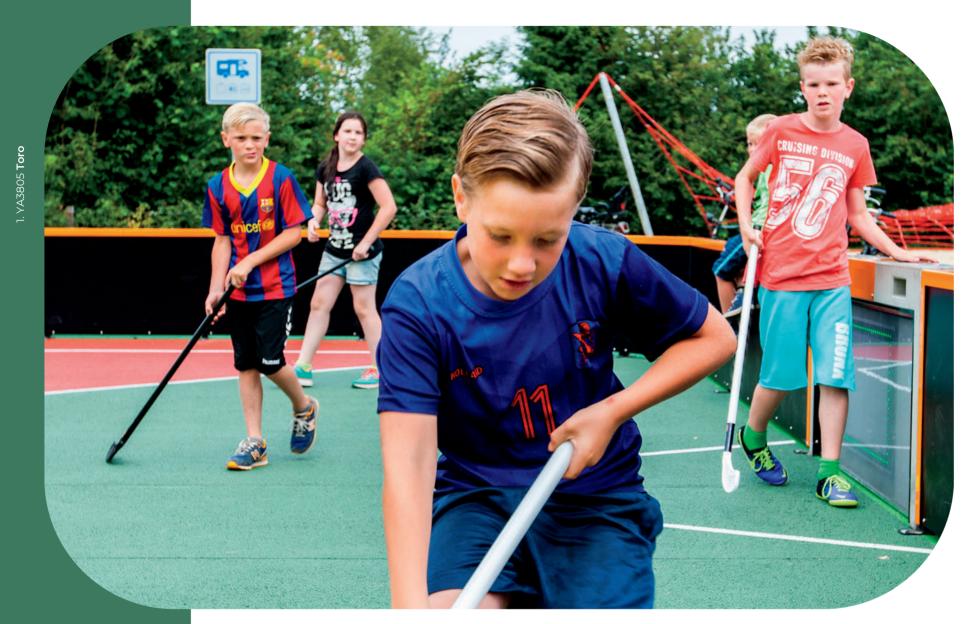

# Lappset Toro

With the Toro, players and athletes are in for a treat! This colorful interactive sports arena offers an intense game that keeps everyone on their toes. The compact space creates plenty of contact with the ball, and sloping corners plus four goals per side keep each player engaged from start to finish. We designed it specifically to challenge athletes while still having fun - because who says training can't be enjoyable too?

With fast-paced action, tactical plays, and reactive skills required, there's no doubt you'll leave every playing session feeling like your physical ability has been pushed further than ever before.

The Toro sports arena is perfect for municipalities, sports facilities, schools, family entertainment centers - and more!

Take your classic sports field, arena, or playground to the next level with Toro! It'll transform any area into an intense experience with just four interactive goals. So energize your game space in a flash perfect for those looking to add something special without taking up too much space. Get ready for maximum engagement!

Toro YA3805

- Choose a game at the main goal (Push and
- Fencing system (customizable)
- Barrier-free entrance (optional)
- LED panels
- Strong concrete base around the goals
- Rounded corners to keep the ball in play for a more active game
  - Internet connection for service, new games and updates