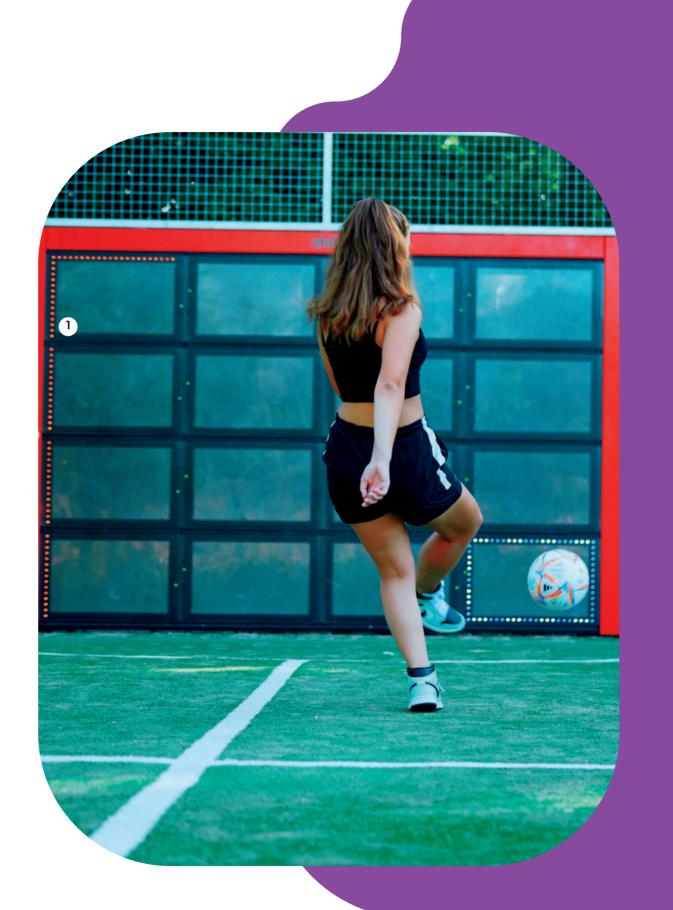

## Lappset Sutu

Sutu is an interactive playset like no other, combining advanced technology with intuitive and easy-to-use game designs. The Sutu is perfect for professional athletes looking to hone their skills and for children who want a fun leisure activity. Ideal for public areas, commercial venues, or even football & sports associations looking to improve the skills of their players at any level, Sutu's extensive library offers challenging games that boost agility,

© Lappset Group Ltd 2023. All rights reserved

speed, and accuracy.

The ball wall contains 16 illuminated LED panels powered by vibration sensors; this innovative solution gives you more than football-try tennis or handball too! Whether it's beginner-level fun or advanced challenges, everyone will love playing with Sutu - so let loose and breathe in some fresh air while having tons of fun at the same time.

- Loudspeakers for multi-directional game feedback
- Choose a game (Push and play!)
- Vandalism-proof LED panels
- Powder-coated steel construction (different colors possible)
- Internet connection for service, new games and updates