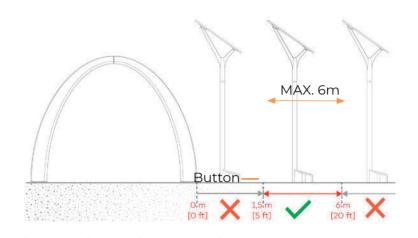

### 1. YA3200 **Solar**

2. YA3500 **Sona** 

### Distance to the interactive device

### The best features

- Network independent solution for your interactive sports and play equipment
- It's free! Once the Lappset Solar is installed, the costs are zero, thanks to the sun
- Online battery control through the My Yalp platform
- It's safe! Only low voltage is used
- Turnkey: no questions about who arranges the necessary electricity
- Easy installation: less digging and less cable