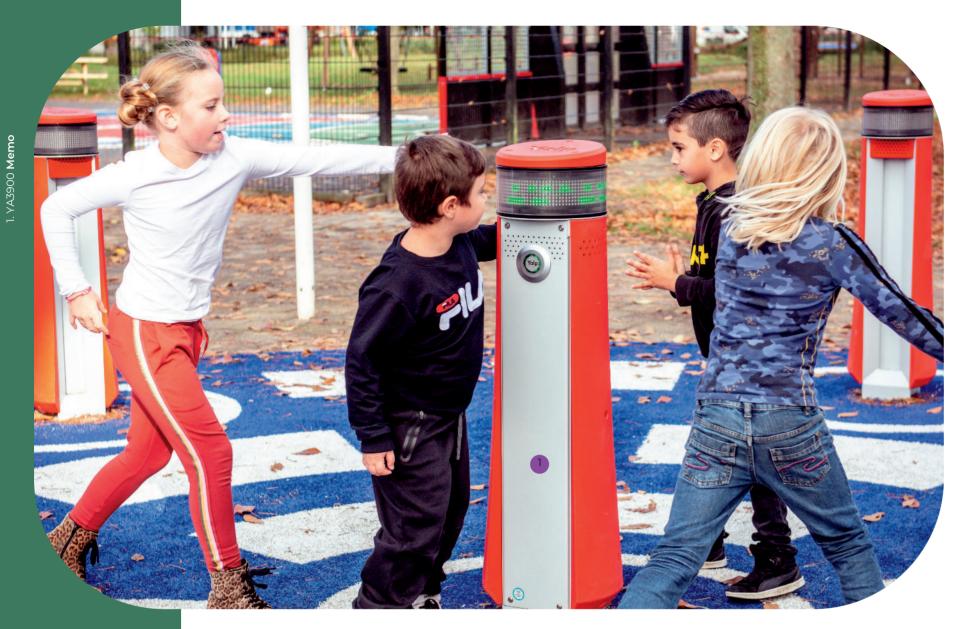

### Lappset Memo

With Memo, playground fun has been taken to the next level! This amazing interactive playset offers players an exciting gaming experience that is both stimulating and educational. The Memo is pedagogically valuable playground equipment that challenges children and young people. It has various educational games at its disposal so children can learn while having fun!

Featuring seven pillars equipped with 360° LED touch screens showing minimalistic arcade-like visuals, this modern equipment can be used indoors or outdoors for hours of entertaining exploration.

Plus, its games have hidden benefits like encouraging social skills such as teamwork and supporting healthier habits by assessing physical movements - perfect for all ages!

Children love exploring and playing, so it's no surprise that Memo has become such a hit. It's perfect for schools and kindergartens but also family entertainment locations, retail stores, and municipalities.

Visit www.lappset.com to read more about the Memo possibilities with the Lappset Outdoor Classroom.

© Lappset Group Ltd 2023. All rights reserved

- Choose a game at the main pillar (Push and play!)
- Powder-coated stainless steel construction
- 6 play columns in a circle of 8m/20ft
- 360-degree touch screen
- 5 Playing surface (customizable & optional)
  - Internet connection for service, new games and updates