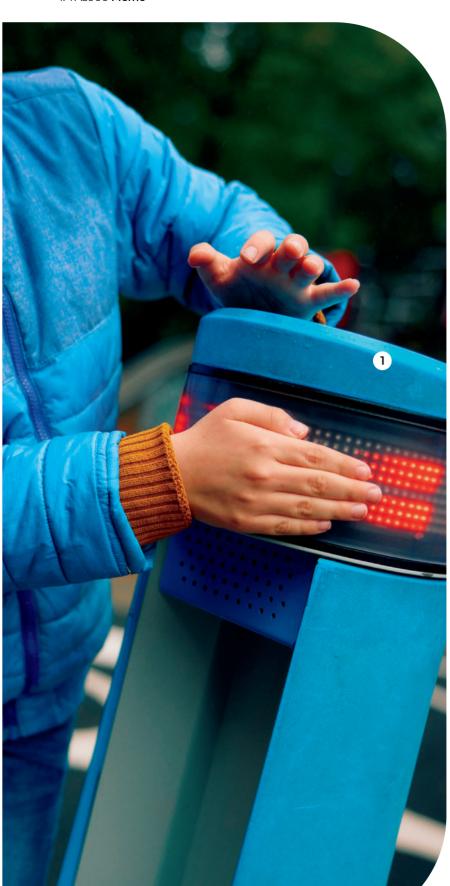

## Lappset Sona

The Sona offers an exciting, inclusive, and joyful gaming experience for as many users as possible. The Sona is designed to be inclusive, making playing together available for everyone; its intuitive design immediately reacts when you walk underneath it. With an ever-growing variety of games available at the press of a button the Sona ensures a game that suits everyone.

also hard-wearing enough for outdoor use thanks to its robust steel frame, ensuring years' worth of entertainment! Sona is ideal for various settings - from communities,

public parks, and elderly care homes providing joyful experiences for as many users as possible. Thanks to the My Yalp platform, owners can download various games, including cognitive challenges, fitness activities, and games that foster their user's imagination - ensuring no two experiences are the same.

© Lappset Group Ltd 2023. All rights reserved

Sona YA3500

- Eye-catching arch (different colors available)
- Motion detection camera and light module
- Internal steel construction
- Loudspeaker
- Button (Push and play!)
- Playing surface (customizable)