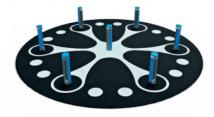

### Lappset Memo

With Memo, playground fun has been taken to the next level! This amazing interactive playset offers players an exciting gaming experience that is both stimulating and educational. The Memo is pedagogically valuable playground equipment that challenges children and young people. It has various educational games at its disposal so children can learn while having fun!

Featuring seven pillars equipped with 360° LED touch screens showing minimalistic arcade-like visuals, this modern equipment can be used indoors or outdoors for hours of entertaining exploration.

Plus, its games have hidden benefits like encouraging social skills such as teamwork and supporting healthier habits by assessing physical movements - perfect for all ages!

Children love exploring and playing, so it's no surprise that Memo has become such a hit. It's perfect for schools and kindergartens but also family entertainment locations, retail stores, and municipalities.

Visit www.lappset.com to read more about the Memo possibilities with the Lappset Outdoor Classroom.

© Lappset Group Ltd 2023. All rights reserved

- Choose a game at the main pillar (Push and play!)
- Powder-coated stainless steel construction
- 6 play columns in a circle of 8m/20ft
- 360-degree touch screen
- 5 Playing surface (customizable & optional)
  - Internet connection for service, new games and updates