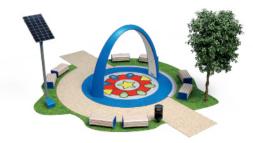

## Lappset Sona

The Sona offers an exciting, inclusive, and joyful gaming experience for as many users as possible. The Sona is designed to be inclusive, making playing together available for everyone; its intuitive design immediately reacts when you walk underneath it. With an ever-growing variety of games available at the press of a button the Sona ensures a game that suits everyone.

also hard-wearing enough for outdoor use thanks to its robust steel frame, ensuring years' worth of entertainment! Sona is ideal for various settings - from communities,

public parks, and elderly care homes providing joyful experiences for as many users as possible. Thanks to the My Yalp platform, owners can download various games, including cognitive challenges, fitness activities, and games that foster their user's imagination - ensuring no two experiences are the same.

In addition, Sona offers an opportunity for multi-generational play - parents and Sona offers hours of fun for all ages, but it is grandparents can join kids during game time while friends and family gather around this interactive experience.

© Lappset Group Ltd 2023. All rights reserved

Sona YA3500

- Eye-catching arch (different colors available)
- Motion detection camera and light module
- Internal steel construction
- Loudspeaker
- Button (Push and play!)
- Playing surface (customizable)