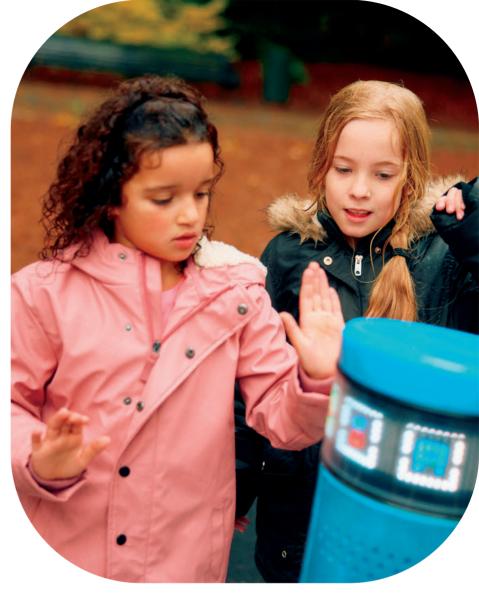

### Lappset Memo

With Memo, playground fun has been taken to the next level! This amazing interactive playset offers players an exciting gaming experience that is both stimulating and educational. The Memo is pedagogically valuable playground equipment that challenges children and young people. It has various educational games at its disposal so children can learn while having fun!

Featuring seven pillars equipped with 360° LED touch screens showing minimalistic arcade-like visuals, this modern equipment can be used indoors or outdoors for hours of entertaining exploration.

Plus, its games have hidden benefits like encouraging social skills such as teamwork and supporting healthier habits by assessing physical movements - perfect for all ages!