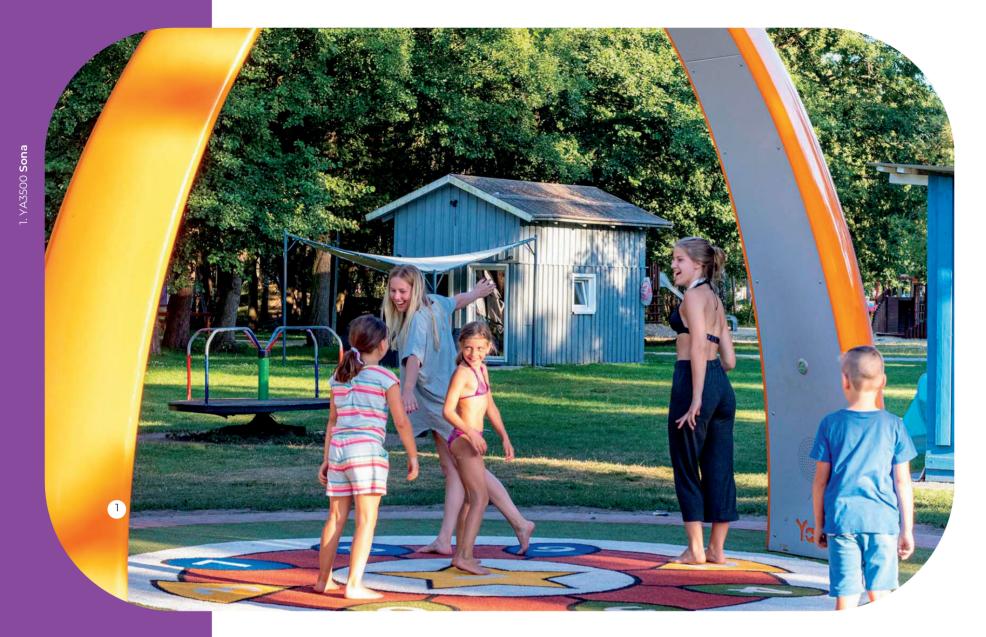

## Lappset Sona

The Sona offers an exciting, inclusive, and joyful gaming experience for as many users as possible. The Sona is designed to be inclusive, making playing together available for everyone; its intuitive design immediately reacts when you walk underneath it. With an ever-growing variety of games available at the press of a button the Sona ensures a game that suits everyone.

also hard-wearing enough for outdoor use thanks to its robust steel frame, ensuring years' worth of entertainment! Sona is ideal for various settings - from communities,

public parks, and elderly care homes providing joyful experiences for as many users as possible. Thanks to the My Yalp platform, owners can download various games, including cognitive challenges, fitness activities, and games that foster their user's imagination - ensuring no two experiences are the same.

In addition, Sona offers an opportunity for multi-generational play - parents and Sona offers hours of fun for all ages, but it is grandparents can join kids during game time while friends and family gather around this interactive experience.

© Lappset Group Ltd 2023. All rights reserved

Sona YA3500

- Eye-catching arch (different colors available)
- Motion detection camera and light module
- Internal steel construction
- Loudspeaker
- Button (Push and play!)
- Playing surface (customizable)