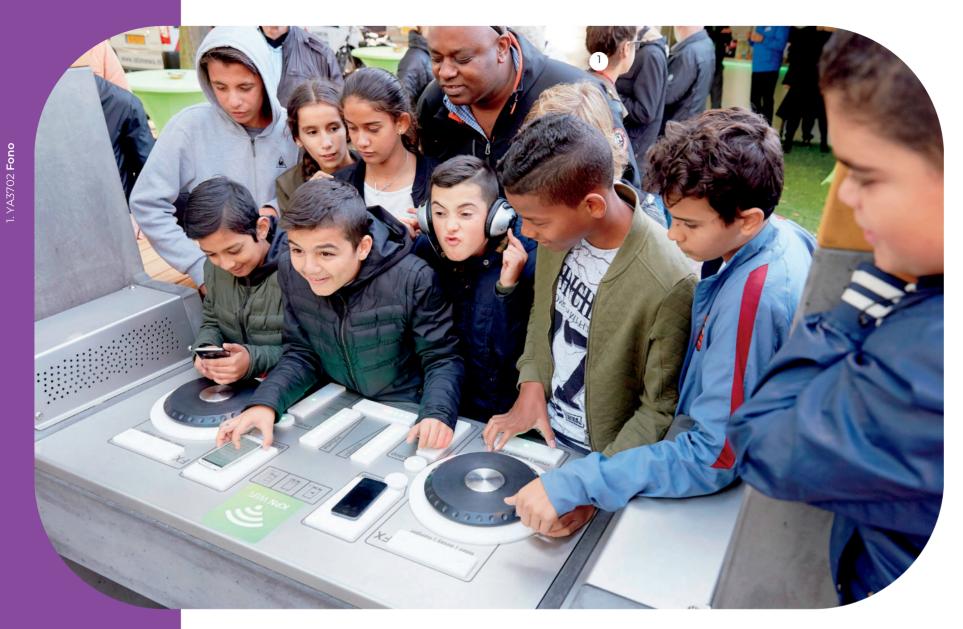

## Lappset Fono

With Fono, you can create a destination for people to connect and move to the beat! It's an innovative solution that creates cool, fun places to hang out in public areas, resorts or even family entertainment areas. And it's not just about listening - Fono sparks movement by giving people extraordinary and out-of-the-box ways to enjoy the music.

Musicians can unleash their inner DJ and join the elite ranks with Fono – an interactive DJ booth that makes it easy to explore creative beats! This innovative device allows you to directly transfer music from your smartphone to its platform,

where aspiring stars can mix and edit like a pro. With classic sound effects included for extra flair, this is sure to be a hit with anyone who wants their musical identity heard!

The Fono is always in-the-know, thanks to the newest generation of music lovers bringing their sounds straight from their pockets! No smartphone? Not a big deal - we make sure that our preloaded tracks will give you something unexpected and totally fresh. Let's get mixing!

Fono YA3702

- High-class concrete base
- 2 Chill tubes to hang out with friends
- 3 Loudspeakers, covered with a stainless steel grille
- DJ mixing desk with real turning discs
- Internet connection for service, new games and updates