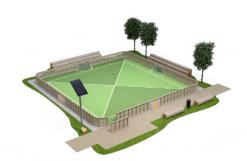

#### Lappset Toro

Why is a sports arena always rectangular with just two goals? Introducing Toro, a groundbreaking interactive sports arena that defies tradition. Toro's vibrant design delivers an exhilarating game, keeping everyone on their toes.

The compact layout, featuring sloping corners and four interactive goals per side, ensures constant ball contact and an immersive experience from start to finish.

Developed in collaboration with Olympic gold-medal-winning coach Marc Lammers,

Toro challenges players while guaranteeing a blast.

With fast-paced action, strategic plays, and a demand for reactive skills, Toro pushes players to new physical limits in every session. Ideal for municipalities, sports facilities, schools, park and recreation, holiday resorts and family entertainment centers, Toro provides a unique solution for teenagers, offering something different from the typical skate ramp or basketball court.