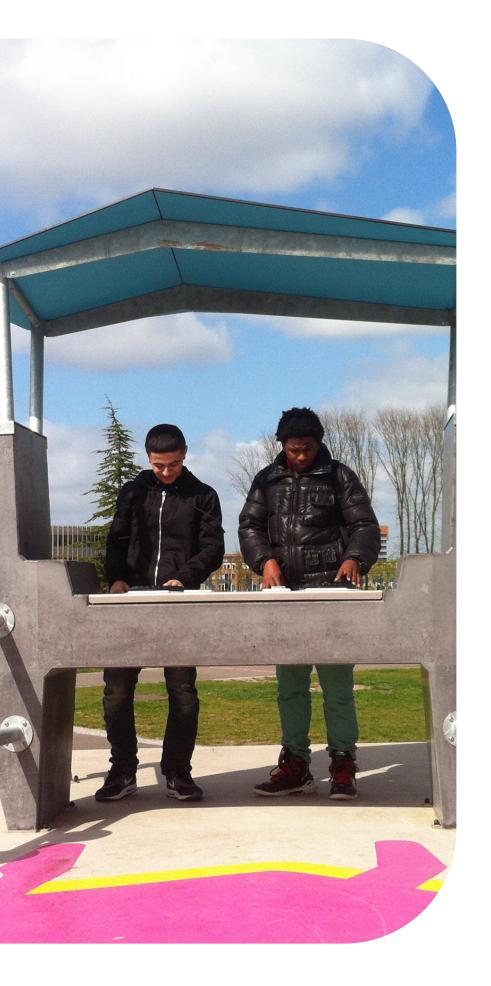

#### Lappset Fono

Fono is the world's first outdoor DJ booth where you can bring your own beats to the table by laying your phone on the soundamplifying pads.

This innovative solution transforms public areas, skate parks, fitness zones, resorts, and family entertainment areas into cool, fun hangout spots. The Fono offers an interactive experience where you can not only hear the beats but also express them by DJing or dancing with friends. Catering to the

younger generation of music lovers, Fono plays the latest hits straight from their pockets, making it great for tweens and teens.

Transferring music directly from your smartphone to its platform allows aspiring stars to mix and edit like a pro. With classic sound effects for extra flair, Fono guarantees a hit for anyone wanting their musical identity heard! No smartphone? No problem – preloaded tracks ensure unexpected and totally fresh experiences.