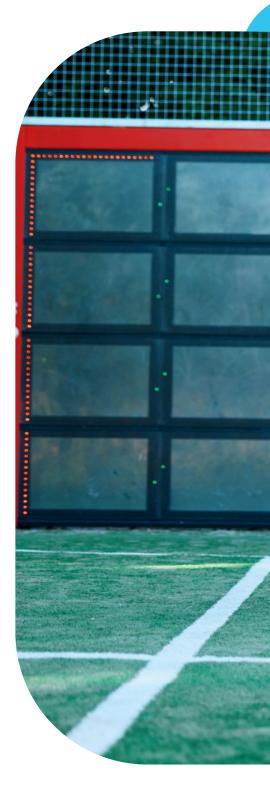

#### Lappset Sutu

Imagine if the goal could talk back
- would you stay to play a little
longer? Meet Sutu—an interactive
playset merging advanced
technology with user-friendly
game designs. Perfect for public
areas, commercial venues, or sports
associations, Sutu enhances player
proficiency for all levels.

Sutu's ball wall features 16 illuminated LED panels powered by impact-sensitive sensors, offering a variety of challenging games to enhance agility, speed, and accuracy.

Whether you seek beginner-level enjoyment or advanced challenges, everyone will relish the interactive experience. Sutu games offer precision skill improvement or let you set personal records by hitting as many targets as possible within a time limit. Our app adds excitement, enabling global competition participation and making your interactive sports experience dynamic.