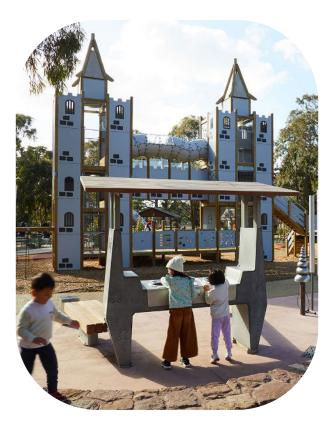

### Lappset Outdoor Classroom

The Outdoor Classroom is designed to help educators, schools, students, and parents who want to include the Lappset Memo in their lessons.

This includes a 200+ pages in a lesson planner that makes it easy to find what you need. The planner includes instructions, lessons, worksheets, inspiration, and shows the educational values of every game and lesson.

With the Lappset Outdoor
Classroom, we aim to create
learning environments that bring
new and recognizable school
elements to playgrounds. Students
can move around, enjoy fresh
air, and still learn. You can create
a place where students learn
classically with a teacher in front
of the classroom. The products
stimulate everyone to move more
and promote interaction between
students and teachers.