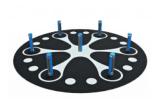

#### Lappset Memo

With Memo, educational play has been taken to the next level! Memo features seven pillars each equipped with a 360° LED touch screen, creating an engaging and interactive display from every perspective. Its games not only entertain but also encourage social skills such as teamwork. Moreover, through constant movement, Memo also promotes healthier habits.

The Memo provides the opportunity to customize your learning experience. Incorporate a custom quiz about your local history, learn the Greek alphabet, participate in a science quiz, create your own stories, or even learn how to count in binary. The games support 21st century skill development, STEM learning and active play. Its games not only entertain but also encourage social skills such as teamwork and, through constant movement supports healthier habits.

Children love exploring and playing, making Memo a hit for schools, kindergartens, family entertainment locations, retail stores, and municipalities.

Memo YA3900

- 1 Choose a game at the main pillar (Push and play!)
- 2 Powder-coated stainless steel construction
- 3 6 play columns in a circle of 8m/20ft diameter
- 4 360-degree touch screen
- 5 Playing surface (customizable & optional)
- ((1)) Internet connection for service, new games and updates