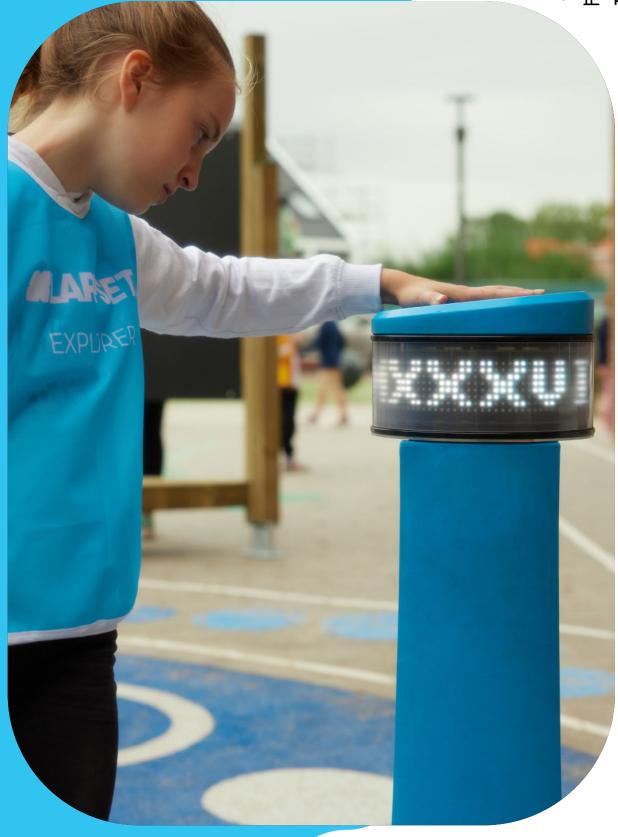

#### Lappset Sona

The Sona brings an exciting, inclusive, and positive gaming experience to a wide audience. Designed for inclusivity, it makes playing together accessible to everyone. Sona's intuitive design responds when you move underneath it. The press of a button unleashes a wide variety of games, ensuring there's something for everyone.

The Sona provides hours of fun for all ages, and its robust steel frame

makes it durable for outdoor use, ensuring years of entertainment. It's versatile and suitable for various settings like communities, public parks, and elderly care homes, catering to diverse users.

The Sona enables interactive play for 10 or more players of all ages. Through the online platform, owners can download different games, from cognitive challenges to fitness activities, offering a range of experiences.