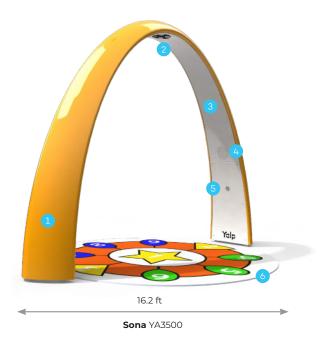

- Eye-catching arch (different colors available)
- Motion detection sensor and light module to extend play hours
- 3 Internal steel construction
- 4 Loudspeaker
- Button (Push and play!)
- 6 No impact surface needed
- (((<sub>1</sub>))) Internet connection for service, new games and updates