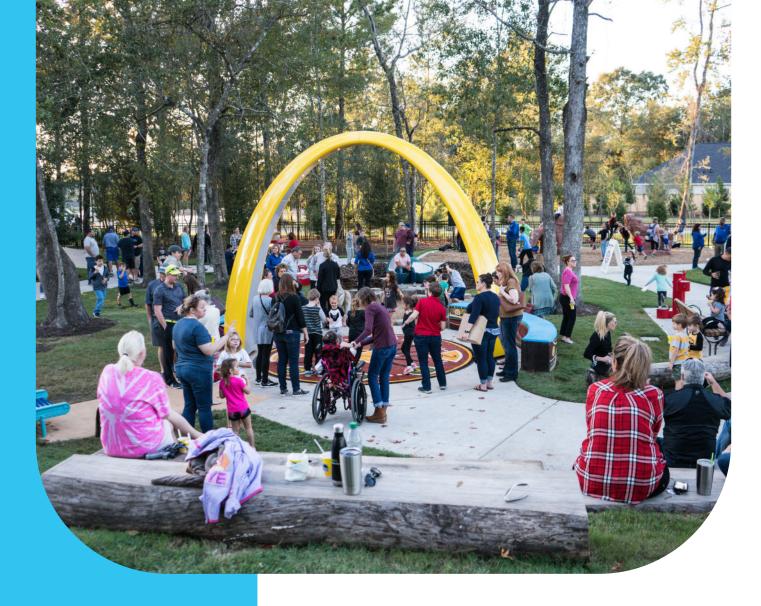

## Wallaroo Park, TX

Woodforest's Wallaroo Park, inaugurated in the spring of 2018, proudly hosts the first inclusive play arch in the United States. Nestled in Houston's master-planned community in South Montgomery County, this pioneering facility integrates a Sona Interactive dance and play arch. The innovative structure utilizes sensor technology, measuring players' movements through sound and motion. Wallaroo Park stands as a testament to the seamless merger of interactive technology and outdoor play, creating a fully accessible park space designed for children of

all ages and abilities.

"The Sona in Woodforest has turned out to be one of our most popular parks. We have a large group of home-schooled children, and I have heard this is one of their weekly lessons for young grade school children. It is a popular evening spot after school and is filled on the weekends with all ages children. The community loves it, and they think having something so high-tech for the kids to play on is really neat."