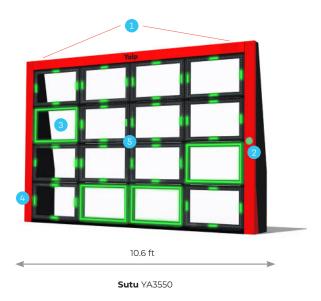

Sutu's ball wall features 16 illuminated LED panels powered by impact-sensitive sensors, offering a variety of challenging games to enhance agility, speed, and accuracy.

Whether you seek beginner-level enjoyment or advanced challenges, everyone will relish the interactive experience. Sutu games offer precision skill improvement or let you set personal records by hitting as many targets as possible within a time limit. Our app adds excitement, enabling global competition participation and making your interactive sports experience dynamic.

- Loudspeakers for multi-directional game feedback
- Choose a game (Push and play!)
- Vandalism-proof LED panels
- Powder-coated steel construction (different colors possible)
- Radar sensor
- ((ๆ)) Internet connection for service, new games and updates

## Lappset Sutu and Its Unique Features

- Variety of Games: With just a push of a button, users can choose from a wide selection of games, ranging from precision, reaction, tactics, to open-ended games, ensuring there is something enjoyable for everyone.
- Impact-Sensitive Design: The Sutu is designed to withstand rapid impacts from a variety of balls, including soccer, handball, or tennis. Equipped with impact-sensitive panels, the Sutu seamlessly adjusts to the impact and size of different balls, enhancing its versatility for a wide range of sports and recreational activities.
- Speed Measurement Feature: The Sutu has a radar that measures the speed at which the ball comes at it adding an extra layer of interactivity and feedback to the gameplay.
- High-Intensity Workouts: Perfect for practicing skills with high-intensity

- games, the Sutu ensures that users get a great workout.
- Versatility for Teamwork: Beyond individual play, the Sutu encourages collabrative teamwork. Even parents and children can engage in interactive gameplay, making it a fun activity.
- Dynamic LED Lights: The Sutu is
  a unique playset that immediately
  catches your attention with its vibrant
  LED lights. Even in idle mode, the
  lights move or display the time of the
  day.