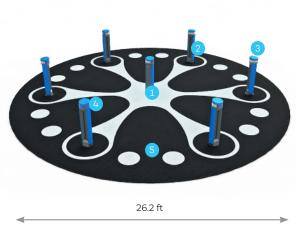

#### Lappset Memo

With Memo, educational play has been taken to the next level! Memo features seven pillars each equipped with a 360° LED touch screen, creating an engaging and interactive display from every perspective. Its games not only entertain but also encourage social skills such as teamwork. Moreover, through constant movement, Memo also promotes healthier habits.

Children love exploring and playing, making Memo a hit for schools, kindergartens, family entertainment locations, retail stores, and municipalities.

Memo YA3900

- 1 Choose a game at the main pillar (Push and play!)
- 2 Powder-coated stainless steel construction
- 3 6 play columns in a circle of 8m/20ft diameter
- 4 360-degree touch screen
- 5 Playing surface (customizable & optional)
- ((1)) Internet connection for service, new games and updates