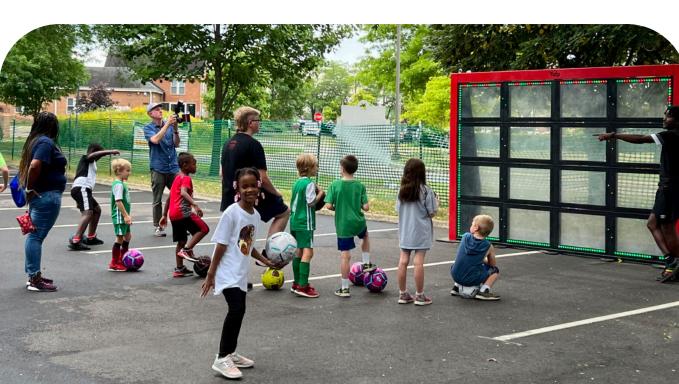

#### Lappset Sutu

Imagine if the goal could talk back
- would you stay to play a little
longer? Meet Sutu—an interactive
playset merging advanced
technology with user-friendly
game designs. Perfect for public
areas, commercial venues, or sports
associations, Sutu enhances player
proficiency for all levels.

Sutu's ball wall features 16 illuminated LED panels powered by impact-sensitive sensors, offering a variety of challenging games to enhance agility, speed, and accuracy.

Whether you seek beginner-level enjoyment or advanced challenges, everyone will relish the interactive experience. Sutu games offer precision skill improvement or let you set personal records by hitting as many targets as possible within a time limit. Our app adds excitement, enabling global competition participation and making your interactive sports experience dynamic.

#### Sutu is the perfect trainings tool

Besides being fun, active, and addictive to play, the Sutu is designed to enhance various skills, ranging from acceleration to long passing. It proves to be an excellent addition to Sports Training Programs, Soccer Clubs, Sports and Recreation parks, and numerous other applications.