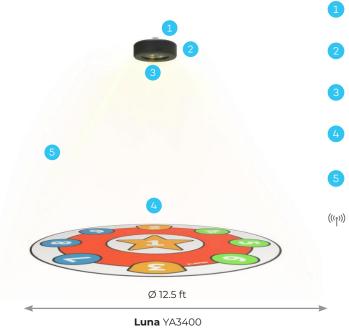

- Several standardized mounting options for any indoor solution
- Electronics safely tucked inside the enclosure
- 3 Light spots and activity sensor above the play floor
- 4 Open play space, durable and easy to access
- 5 No button! Activate a game by stepping on the floor
  - Internet connection for service, new games and updates