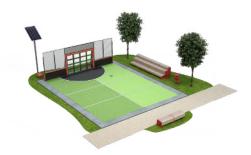

#### Lappset Sutu

Imagine if the goal could talk back
- would you stay to play a little
longer? Meet Sutu—an interactive
playset merging advanced
technology with user-friendly
game designs. Perfect for public
areas, commercial venues, or sports
associations, Sutu enhances player
proficiency for all levels.

Sutu's ball wall features 16 illuminated LED panels powered by impact-sensitive sensors, offering a variety of challenging games to enhance agility, speed, and accuracy.

Whether you seek beginner-level enjoyment or advanced challenges, everyone will relish the interactive experience. Sutu games offer precision skill improvement or let you set personal records by hitting as many targets as possible within a time limit. Our app adds excitement, enabling global competition participation and making your interactive sports experience dynamic.