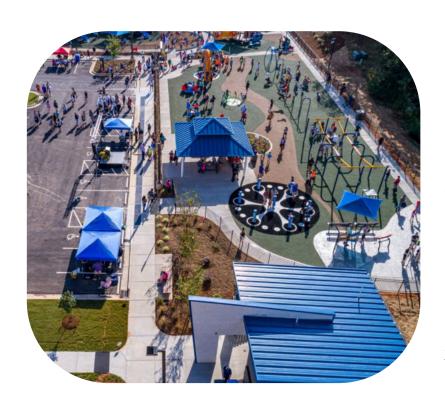

## Miracle Park, Rock Hill, SC

Rock Hill wanted to create the most inclusive community space ever. And they delivered with Miracle Park. On September 18th, 2021, Rock Hill opened the first phase of its incredible new inclusive playground, 'Miracle Park,' with the Memo and Sona as key features in the overall playspace. The new park is a first of its kind within the US. It is now officially the newest member of the 'Miracle League' – a national sports league that started about 20 years ago as a baseball team for children with disabilities.