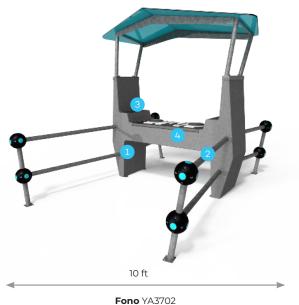

#### Lappset Fono

Fono is the world's first outdoor DJ booth where you can bring your own beats to the table by laying your phone on the soundamplifying pads.

This innovative solution transforms public areas, skate parks, fitness zones, resorts, and family entertainment areas into cool, fun hangout spots. The Fono offers an interactive experience where you can not only hear the beats but also express them by DJing or dancing with friends. Catering to the

- High-class concrete base
- 2 Chill tubes to hang out with friends
- 3 Loudspeakers, covered with a stainless steel grille
- DJ mixing desk with real turning discs
- ((ๆ)) Internet connection for service, new games and updates