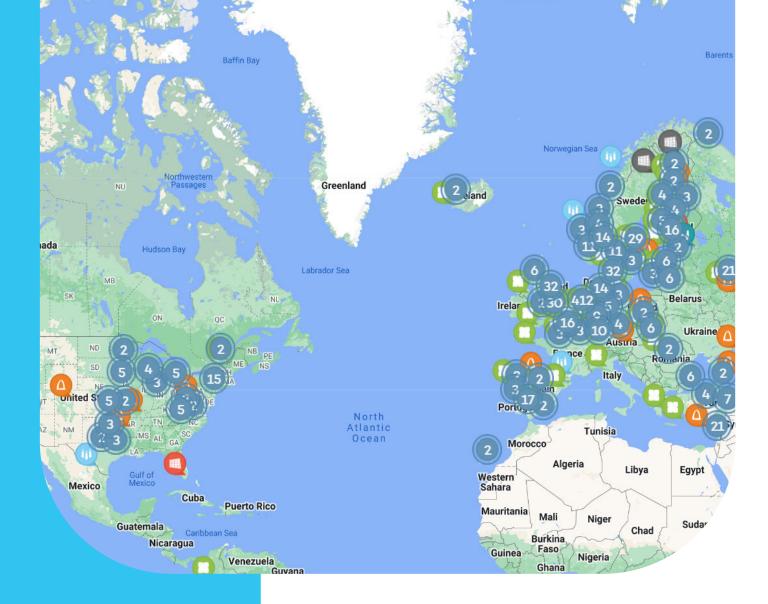

# From Arctic Chill to Tropical Heat

We have designed the Lappset Interactive playsets to last for years in the outdoor public space. As of 2023, we have delivered over 1200 interactive playground equipment worldwide. Children play on our play devices in Scandinavia, where temperatures can drop below -30°C (-22°F), to Asia, where temperatures