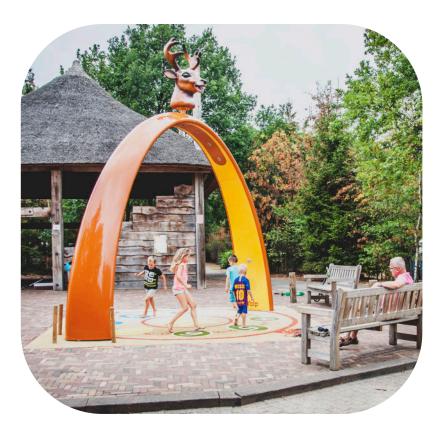

#### Lappset Sona

The Sona brings an exciting, inclusive, and positive gaming experience to a wide audience. Designed for inclusivity, it makes playing together accessible to everyone. Sona's intuitive design responds when you move underneath it. The press of a button unleashes a wide variety of games, ensuring there's something for everyone.

The Sona provides hours of fun for all ages, and its robust steel frame

makes it durable for outdoor use, ensuring years of entertainment. It's versatile and suitable for various settings like communities, public parks, and elderly care homes, catering to diverse users.

The Sona enables interactive play for 10 or more players of all ages. Through the online platform, owners can download different games, from cognitive challenges to fitness activities, offering a range of experiences.