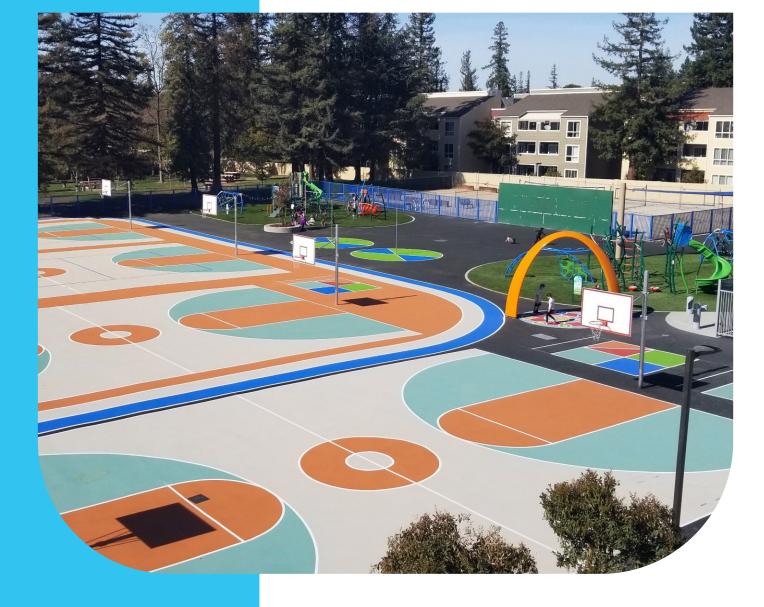

## Campbell School of Innovation, CA

Campbell School District pioneered the installation of Lappset interactives in school playgrounds in the United States. In September 2018, at Campbell School of Innovation, a Sona and two Sutu units were installed and have been actively used every day since.

Credit goes to the design team, comprised of ANLA associates and AEDIS architects, for seamlessly integrating these interactives into the remarkable playground. In the summer of 2019, Rosemary Elementary School achieved another milestone by becoming the first school in the US to install a Toro.