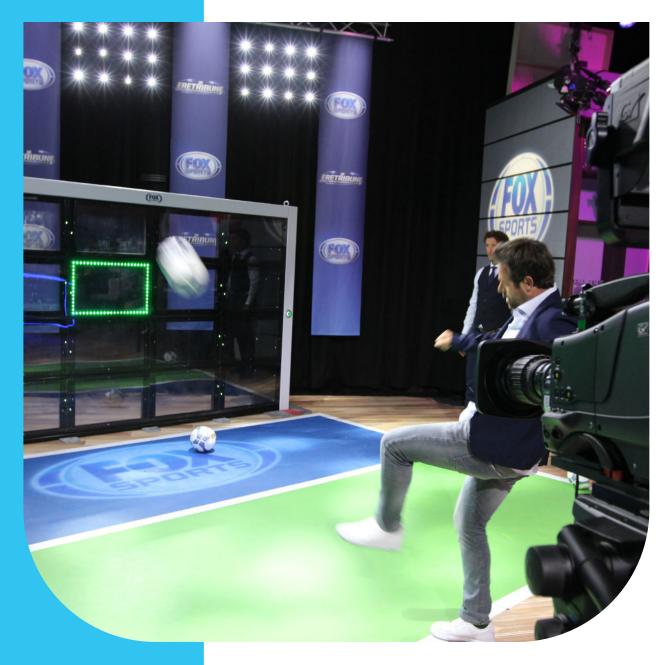

## Sutu and Fox Sports

The Sutu interactive ball wall is featured three times per episode, throughout the entire first season of "Eretribune" (translated as "Grand Stand") on FoxSports studios, in prime time on Dutch television.

Celebrities, professional football players, audience members, and the presenters all take part in the interactive ball wall game, competing with each other to achieve high scores. The audience member with the highest score

wins at least two tickets for an upcoming football match. This segment is great fun and really tests your stamina, as the games are fast-paced and take place in a small play area, requiring you to work hard to stay in the game. You can see how professional athletes are sweating to keep up with the intense gameplay.