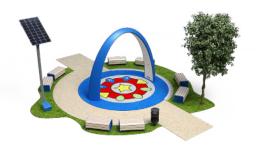

#### Lappset Sona

The Sona brings an exciting, inclusive, and positive gaming experience to a wide audience. Designed for inclusivity, it makes playing together accessible to everyone. Sona's intuitive design responds when you move underneath it. The press of a button unleashes a wide variety of games, ensuring there's something for everyone.

The Sona provides hours of fun for all ages, and its robust steel frame

makes it durable for outdoor use, ensuring years of entertainment. It's versatile and suitable for various settings like communities, public parks, and elderly care homes, catering to diverse users.

The Sona enables interactive play for 10 or more players of all ages. Through the online platform, owners can download different games, from cognitive challenges to fitness activities, offering a range of experiences.