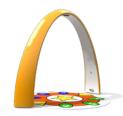

#### Lappset Sona

The Sona brings an exciting, inclusive, and positive gaming experience to a wide audience. Designed for inclusivity, it makes playing together accessible to everyone. Sona's intuitive design responds when you move underneath it. The press of a button unleashes a wide variety of games, ensuring there's something for everyone.

The Sona provides hours of fun for all ages, and its robust steel frame

makes it durable for outdoor use, ensuring years of entertainment. It's versatile and suitable for various settings like communities, public parks, and elderly care homes, catering to diverse users.

The Sona enables interactive play for 10 or more players of all ages. Through the online platform, owners can download different games, from cognitive challenges to fitness activities, offering a range of experiences.

- Eye-catching arch (different colors available)
- Motion detection sensor and light module to extend play hours
- 3 Internal steel construction
- 4 Loudspeaker
- Button (Push and play!)
- 6 No impact surface needed
- (((<sub>1</sub>))) Internet connection for service, new games and updates