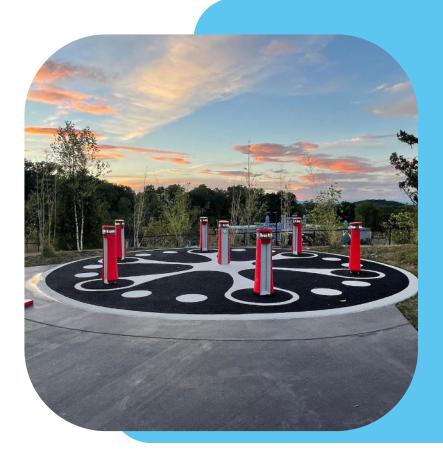

#### Lappset Memo

With Memo, educational play has been taken to the next level! Memo features seven pillars each equipped with a 360° LED touch screen, creating an engaging and interactive display from every perspective. Its games not only entertain but also encourage social skills such as teamwork. Moreover, through constant movement, Memo also promotes healthier habits.

The Memo provides the opportunity to customize your learning experience. Incorporate a custom quiz about your local history, learn the Greek alphabet, participate in a science quiz, create your own stories, or even learn how to count in binary. The games support 21st century skill development, STEM learning and active play. Its games not only entertain but also encourage social skills such as teamwork and, through constant movement supports healthier habits.

Children love exploring and playing, making Memo a hit for schools, kindergartens, family entertainment locations, retail stores, and municipalities.

Memo YA3900

- 1 Choose a game at the main pillar (Push and play!)
- 2 Powder-coated stainless steel construction
- 3 6 play columns in a circle of 8m/20ft diameter
- 4 360-degree touch screen
- 5 Playing surface (customizable & optional)
- ((1)) Internet connection for service, new games and updates