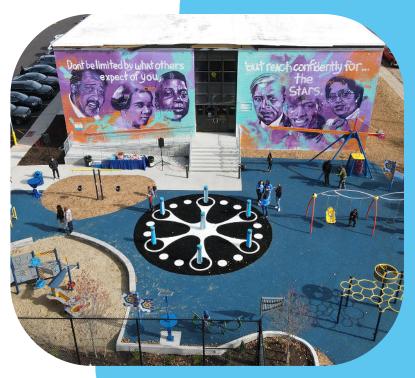

## Miracle Park, Rock Hill, SC

Rock Hill wanted to create the most inclusive community space ever. And they delivered with Miracle Park. On September 18th, 2021, Rock Hill opened the first phase of its incredible new inclusive playground, 'Miracle Park,' with the Memo and Sona as key features in the overall playspace. The new park is a first of its kind within the US. It is now officially the newest member of the 'Miracle League' – a national sports league that started about 20 years ago as a baseball team for children with disabilities.