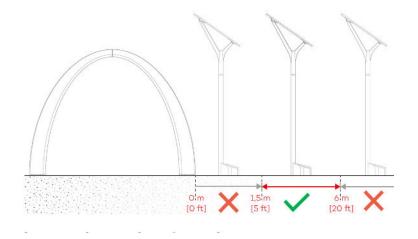

y solution to power the Lappset Interactive playset, even in remote locations where mains power is hard to realize, ensuring they stay active even in long winters. The solar post's design powers interactive activities, and by using Eco Mode, you can extend playtime while conserving energy throughout the winter season.

Our commitment to sustainability is evident in The Lappset Solar, offering families a way to gather while minimizing their carbon footprint.



Solar YA3200

- 1 Completely black solar panel
- 2 Y-shape, resembling a hand supporting the panel towards the sun. 90° adjustable
- 3 Stainless steel + color matching the interactive play equipment
- Battery storage. Offers stability to the posts and creates easy access for maintenance.





#### Distance to the interactive device



#### The best features

- ✓ Off-the-grid solution. Save both time and money during installation – no extensive cable work required.
- ✓ Once The Lappset Solar is set up, your product runs on solar power, eliminating the need for ongoing energy expenses.
- ✓ Effortlessly manage your system's battery online through our online platforms.
- ✓ Safety first! The system operates on low voltage.
- ✓ Turnkey convenience: no need to worry about arranging necessary electricity.
- ✓ Simplified installation: less digging, fewer cables.

#### Our Online Platform

With our online platform you can unlock the full potential of your interactive playsets! Our platform makes managing and finding your game content incredibly easy and intuitive so that you can get straight to playing. Plus, with our platform,