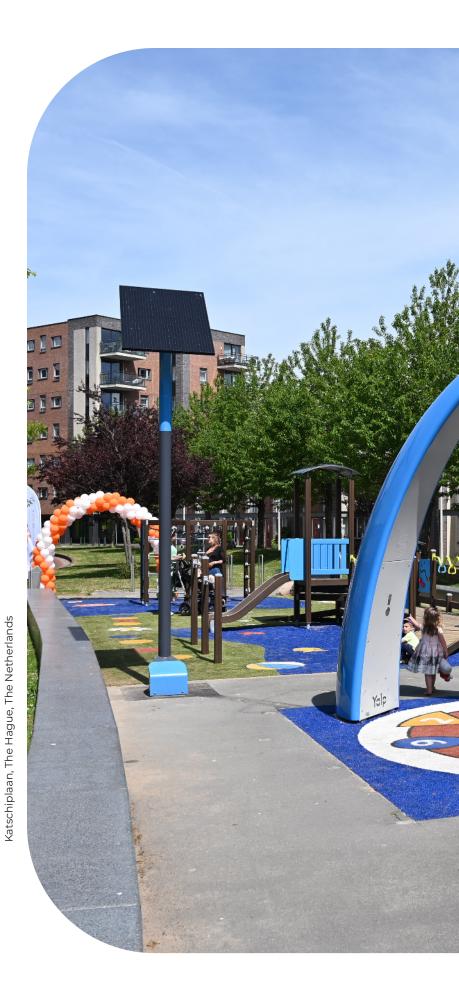

#### Lappset Solar

Introducing The Lappset Solar – a practical and green energy solution to power the Lappset Interactive playset, even in remote locations where mains power is hard to realize, ensuring they stay active even in long winters. The solar post's design powers interactive activities, and by using Eco Mode, you can extend playtime while conserving energy throughout the winter season.

Our commitment to sustainability is evident in The Lappset Solar, offering families a way to gather while minimizing their carbon footprint.

Solar YA3200

- 1 Completely black solar panel
- 2 Y-shape, resembling a hand supporting the panel towards the sun. 90° adjustable
- 3 Stainless steel + color matching the interactive play equipment
- Battery storage. Offers stability to the posts and creates easy access for maintenance.