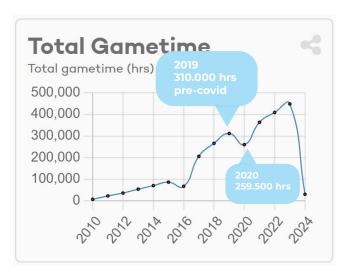

#### COVID lockdown "play dip"

Lappset Interactive's effectiveness stems from its online connection, serving as a vital information hub in the digital era. Online Platforms play a pivotal role in collecting essential data on our products, capturing insights into popular games and daily usage hours.

This capability lets us stay attuned to our players' behavior in the dynamically evolving world and make necessary adjustments. The image on the left illustrates a comprehensive overview of worldwide gameplay time. In 2020, we observed a decline in play hours, followed by a remarkable surge post-COVID.