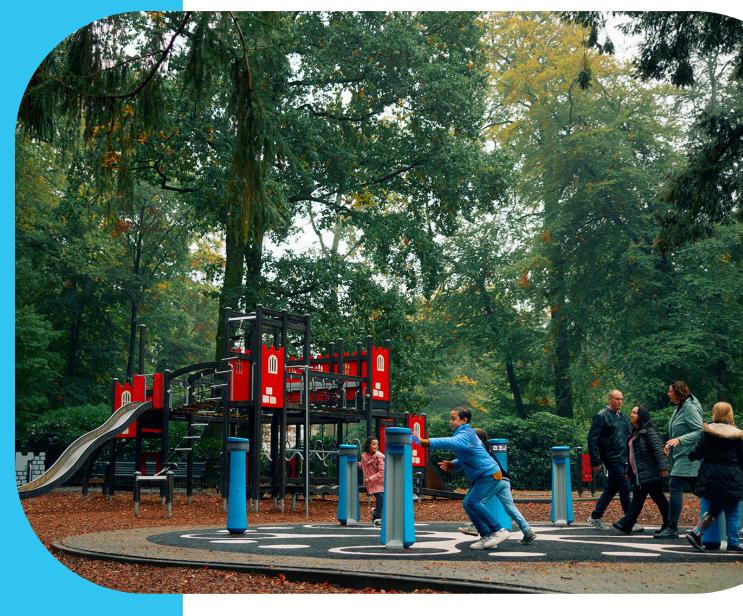

# Lappset Interactive – Bringing a new dimension to play

At Lappset Interactive, we're redeveloping play experiences by creating innovative products that combine gaming with outdoor activities. Our playsets are of the highest quality and are designed to be interactive and inclusive. They include options such as Sona, a dance and play arch; Toro, a dynamic sports arena; Fono's DJ booth; Memo's educational play pillars; and Sutu's interactive ball wall, which can help improve your soccer skills. And new to our collection is Luna, the little sister of Sona for indoor dance and play. Each piece of equipment is unique and offers experiences that are perfect for any target group.

#### Lappset Memo

With Memo, educational play has been taken to the next level! Memo features seven pillars each equipped with a 360° LED touch screen, creating an engaging and interactive display from every perspective. Its games not only entertain but also encourage social skills such as teamwork. Moreover, through constant movement, Memo also promotes healthier habits.

Children love exploring and playing, making Memo a hit for schools, kindergartens, family entertainment locations, retail stores, and municipalities.

Memo YA3900

- 1 Choose a game at the main pillar (Push and play!)
- 2 Powder-coated stainless steel construction
- 3 6 play columns in a circle of 8m/20ft diameter
- 4 360-degree touch screen
- 5 Playing surface (customizable & optional)
- ((1)) Internet connection for service, new games and updates