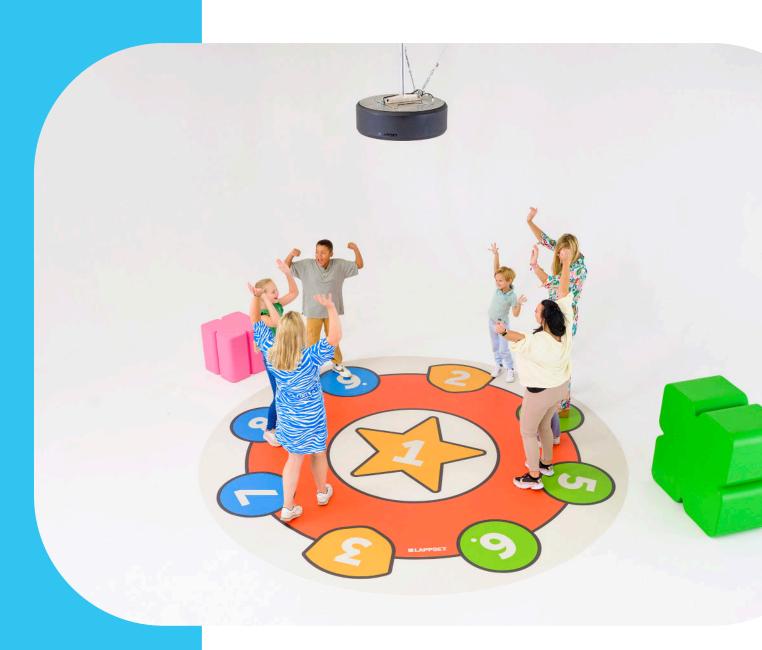

#### Lappset Luna

Introducing Lappset Luna—an inclusive playset that adds fun to any indoor space. Luna responds to every movement through a movement detection sensor from above, just like its big sister, Sona! It fosters collaboration, inviting everyone to dance, play, and explore together.

Luna works in various spaces, be it indoor play centers, YMCA, shopping malls, leisure centers, restaurants, hotels, or schools. Luna has barrier-free entrance, which means it is easily accessible to everyone. It is also ideal for creating high play density, supporting ten or more players simultaneously. Luna ensures endless fun for large groups in minimal square footage.

Unlike projector-based systems, Luna uses sound to create an immersive and interactive gaming experience and encourages social interaction. Which means that you can place it anywhere you like without needing a dark area, although it's still possible to do so.