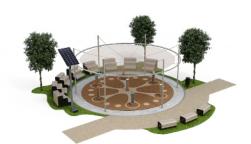

### Lappset Outdoor Classroom

The Outdoor Classroom is designed to help educators, schools, students, and parents who want to include the Lappset Memo in their lessons.

This includes a 200+ pages in a lesson planner that makes it easy to find what you need. The planner includes instructions, lessons, worksheets, inspiration, and shows the educational values of every game and lesson.

With the Lappset Outdoor
Classroom, we aim to create
learning environments that bring
new and recognizable school
elements to playgrounds. Students
can move around, enjoy fresh
air, and still learn. You can create
a place where students learn
classically with a teacher in front
of the classroom. The products
stimulate everyone to move more
and promote interaction between
students and teachers.

Example Layout Lappset Outdoor Classroom

#### **Multifunctional Stage**

The modular classroom elements complete the Outdoor Classroom; they can be used multifunctionally. Their primary purpose is as a stage to sit and work in a circular classroom setup, with chalkboards to communicate back to a teacher and students—the chalkboards are a nice contrast, bringing technology and old-school tools together outdoors!

#### **Activity Zone**

The Lappset Memo Interactive play pillars is our most complete interactive concept with all the unique and educational content and games already created for it.