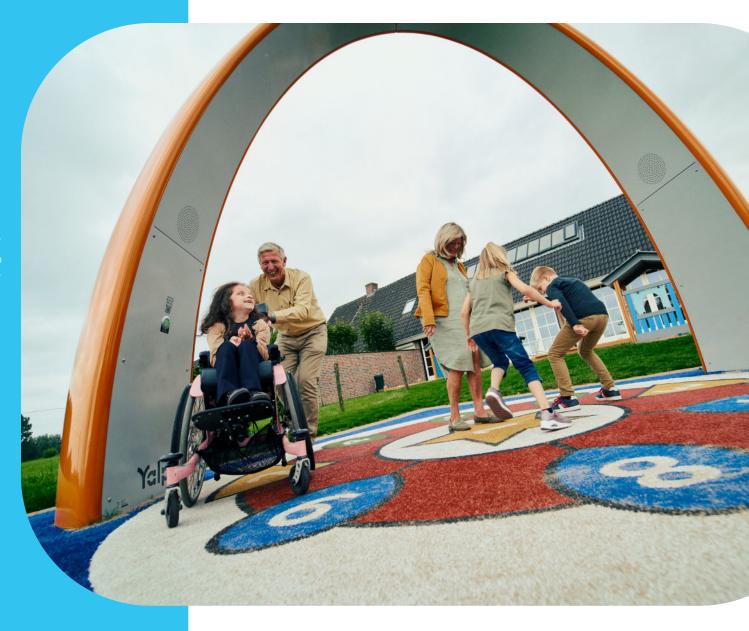

#### Lappset Sona

The Sona brings an exciting, inclusive, and positive gaming experience to a wide audience. Designed for inclusivity, it makes playing together accessible to everyone. Sona's intuitive design responds when you move underneath it. The press of a button unleashes a wide variety of games, ensuring there's something for everyone.

The Sona provides hours of fun for all ages, and its robust steel frame

makes it durable for outdoor use, ensuring years of entertainment. It's versatile and suitable for various settings like communities, public parks, and elderly care homes, catering to diverse users.

The Sona enables interactive play for 10 or more players of all ages. Through the online platform, owners can download different games, from cognitive challenges to fitness activities, offering a range of experiences.

### Lappset Sona and Its Unique Features

- Interactive Motion Detection: The Sona operates through a motion detection sensor, providing an interactive and engaging play experience as it responds to movement.
- User-Friendly Interface: A simple button press initiates the play. You will receive a brief explanation of the game you're about to play, such as "Stand still when the music stops!" or "Jump on the number that rhymes with door."
- Inclusive Design: With a barrier- free entrance for easy access, the Sona is suitable for everyone. The Sona offers play from toddlers to seniors, and allows for multigenerational play.
- Unstructured play: There are no rigid rules, allowing users to play however they like. This flexibility encourages multigenerational play, fostering social interaction and family bonding.