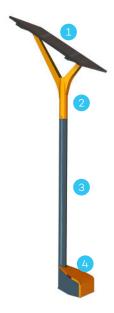

#### Lappset Solar

Introducing The Lappset Solar – a practical and green energy solution to power the Lappset Interactive playset, even in remote locations where mains power is hard to realize, ensuring they stay active even in long winters. The solar post's design powers interactive activities, and by using Eco Mode, you can extend playtime while conserving energy throughout the winter season.

Our commitment to sustainability is evident in The Lappset Solar, offering families a way to gather while minimizing their carbon footprint.

Solar YA3200

- 1 Completely black solar panel
- 2 Y-shape, resembling a hand supporting the panel towards the sun. 90° adjustable
- 3 Stainless steel + color matching the interactive play equipment
- Battery storage. Offers stability to the posts and creates easy access for maintenance.