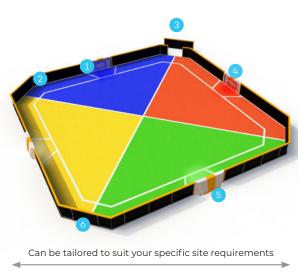

#### Lappset Toro

Why is a sports arena always rectangular with just two goals? Introducing Toro, a groundbreaking interactive sports arena that defies tradition. Toro's vibrant design delivers an exhilarating game, keeping everyone on their toes.

The compact layout, featuring sloping corners and four interactive goals per side, ensures constant ball contact and an immersive experience from start to finish.

Developed in collaboration with Olympic gold-medal-winning coach Marc Lammers,

**Toro** YA3805

- 1 Choose a game at the main goal (Push and play!)
- 2 Fencing system (customizable)
- 3 Barrier-free entrance (optional)
- Impact sensitive polycarbonate LED panels
- Strong concrete base around the goals
- Rounded corners to keep the ball in play for a more active game
- ((())) Internet connection for service, new games and updates