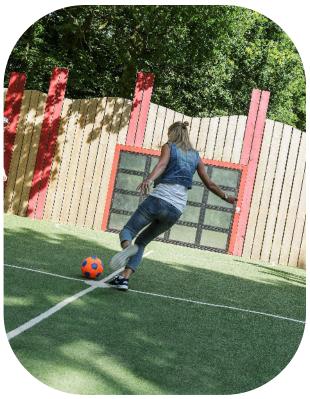

#### Lappset Sutu

Imagine if the goal could talk back
- would you stay to play a little
longer? Meet Sutu—an interactive
playset merging advanced
technology with user-friendly
game designs. Perfect for public
areas, commercial venues, or sports
associations, Sutu enhances player
proficiency for all levels.

Sutu's ball wall features 16 illuminated LED panels powered by impact-sensitive sensors, offering a variety of challenging games to enhance agility, speed, and accuracy.

Whether you seek beginner-level enjoyment or advanced challenges, everyone will relish the interactive experience. Sutu games offer precision skill improvement or let you set personal records by hitting as many targets as possible within a time limit. Our app adds excitement, enabling global competition participation and making your interactive sports experience dynamic.