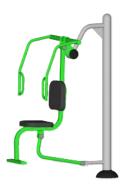

ct Attenuating Surfacing



DCCS

#### 2-Person Cross Skier

\*Does Not Require Impact Attenuating Surfacing



**ECT** 

#### **Elliptical**

\*Does Not Require Impact Attenuating Surfacing



**SWR** 

#### **Rowing Machine**

\*Does Not Require Impact Attenuating Surfacing



**PUDS** 

#### Push-Up / Dip Station

\*Does Not Require Impact Attenuating Surfacing



**SSUB** 

#### Sit-Up Bench

\*Does Not Require Impact Attenuating Surfacing



TS

#### **Twist & Step**

\*Does Not Require Impact Attenuating Surfacing



ΒE

#### **Back Extension**

\*Does Not Require Impact
Attenuating Surfacing







## ASTM F3101-21a\*



SLP

#### 2-Person Leg Press

\*Does Not Require Impact Attenuating Surfacing



**PDC** 

#### **Lat Pull Down**

\*Does Not Require Impact Attenuating Surfacing



**SCP** 

#### **Chest Press**

\*Does Not Require Impact Attenuating Surfacing



BB

#### **Balance Beams**

\*Requires Impact Attenuating Surfacing **Fall Height: 16**"

### Wheelchair Accessible



DAPB

#### WC Accessible Arm/Foot Wheel

\*Does Not Require Impact Attenuating Surfacing



DC

# WC Accessible Chest Press/Lat Combo

\*Does Not Require Impact Attenuating Surfacing



#### **DTCS**

# WC Accessible T'ai Chi Spinners

\*Does Not Require Impact Attenuating Surfacing



#### **CUB**

#### WC Accessible 2-Person Pull-Up Bars

\*Requires Impact Attenuating Surfacing

Fall Height: 75"





### Adjustable Resistance



RS **Stepper** 

\*Does Not Require Impact Attenuating Surfacing



RSS **Squat Machine** 

\*Does Not Require Impact Attenuating Surfacing



RSP
Vertical Press