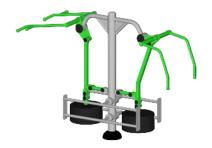

#### **Lat Pull Down**

\*Does Not Require Impact Attenuating Surfacing

**SCP** 