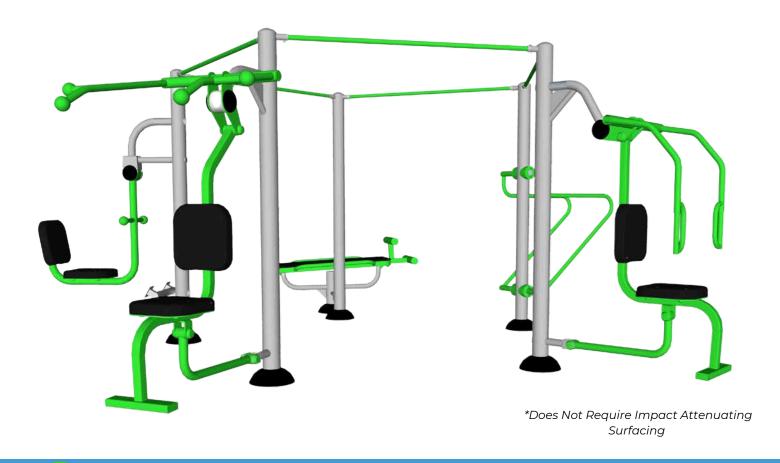

# ExoPod

5 Stations

Push-Up Station | Sit-Up Bench Leg Press | Lat Pull Down | Chest Press