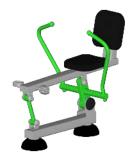

#### 2-Person Leg Press

\*Does Not Require Impact Attenuating Surfacing

**PDC** 