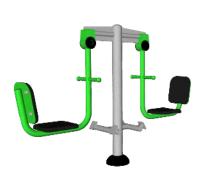

#### 2-Person Leg Press

\*Does Not Require Impact Attenuating Surfacing

**PDC** 