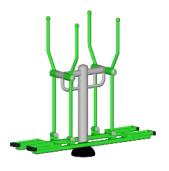

#### 2-Person Cross Skier

\*Does Not Require Impact Attenuating Surfacing

**ECT** 