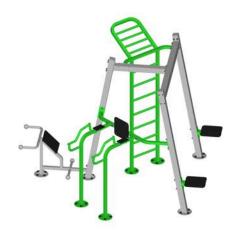

### Limited Space?

CP1
CagePod-1

\*Requires Impact Attenuating Surfacing
Fall Height: 84"

CP2
CagePod-2

\*Requires Impact Attenuating Surfacing
Fall Height: 102"