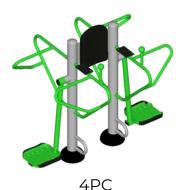

# ExoOne

4-Person Combo

\*Does Not Require Impact Attenuating Surfacing

A₩ **Air Walker** 

\*Does Not Require Impact
Attenuating Surfacing

DAW **2-Person Air Walker** 

\*Does Not Require Impact Attenuating Surfacing