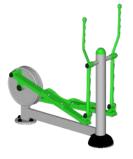

#### 2-Person Cross Skier

\*Does Not Require Impact Attenuating Surfacing

**ECT** 