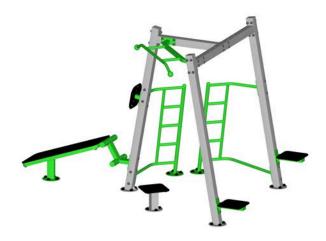

# ExoPod

5 Stations

Push-Up Station | Sit-Up Bench Leg Press | Lat Pull Down | Chest Press