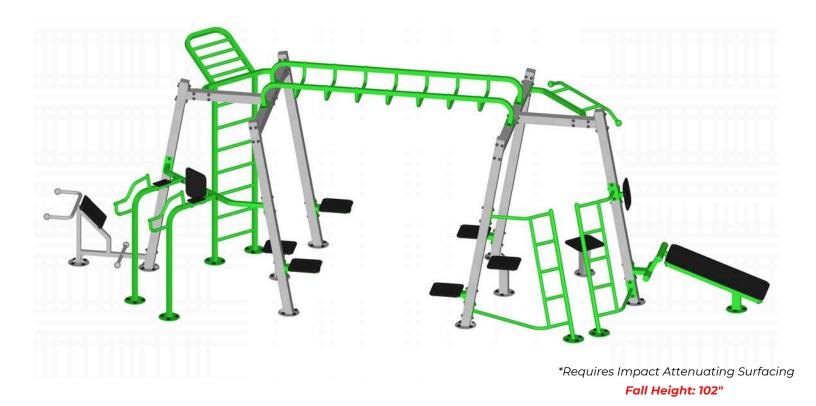

# ExoCage

11 Stations Variable Push-Up Station | (4) Step-Up Platforms Overhead Climber | Knee Lift/Dip Station | Back Extension Decline Sit-Up Bench | Variable Pull-Up | Swedish Ladder