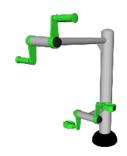

#### WC Accessible Arm/Foot Wheel

\*Does Not Require Impact Attenuating Surfacing

DC